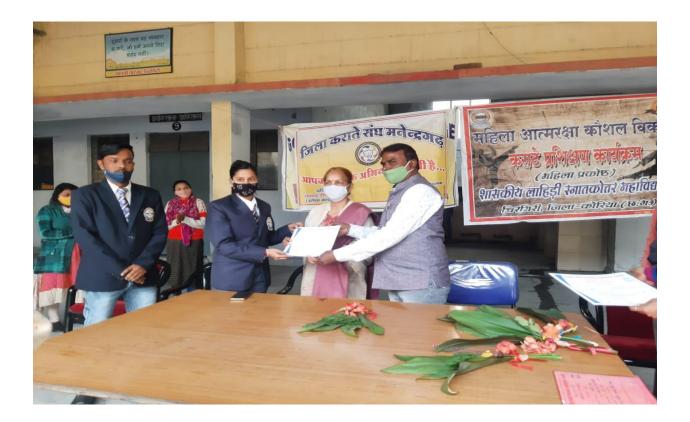

#### AQAR: 2021-22

7.1.1 Measures initiated by the Institution for the promotion of gender equity during the year

| Sl.<br>No. | Contents                                                                                                                   | Page<br>(From-to)   |
|------------|----------------------------------------------------------------------------------------------------------------------------|---------------------|
| 1          | Scan copy of college women cell/committee                                                                                  | 02-05               |
| 2          | List of organized extension and outreach program on gender issues                                                          | 06                  |
| 3          | Documents of extension and outreach program on gender issues, photographs and media report                                 | <mark>0</mark> 7-89 |
| 4          | Photographs of the girl's common room, girl's wash rooms, sanitary<br>pad dispensing machine and CCTVs surveillance system | 90-93               |
| 5          | Guidelines of State Government on Maternity and child care leave for women employees                                       | 94-101              |
| 6          | Guidelines of University on relaxation of 30% in admission for female students                                             | 102-103             |
| 7          | Guidelines of female reservation sheet in Students Union Election                                                          | 104-107             |
| 8          | Photograph of display board of women fundamental rights                                                                    | 108                 |