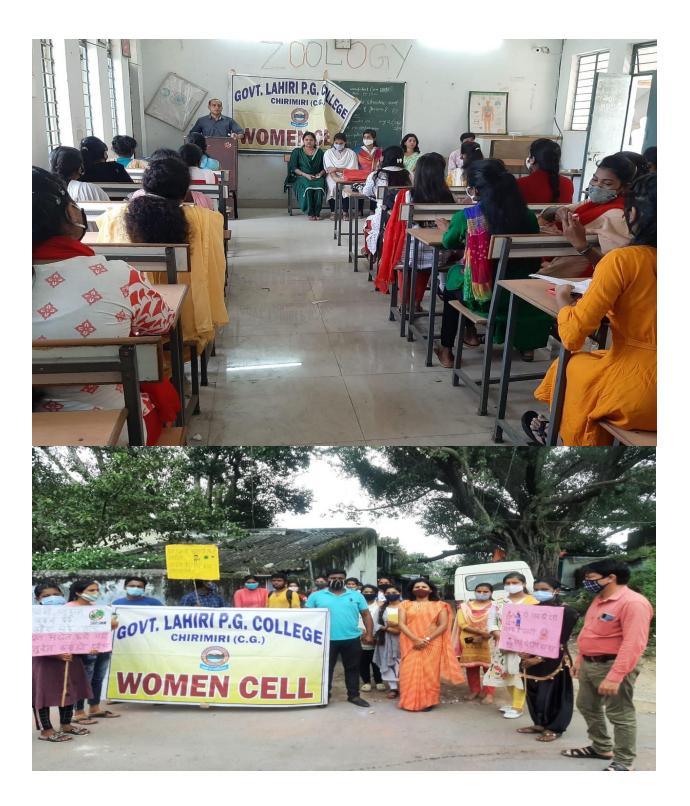

#### AQAR: 2021-22

7.1.1 Measures initiated by the Institution for the promotion of gender equity during the year

| Sl.<br>No. | Contents                                                                                                                   | Page<br>(From-to)   |
|------------|----------------------------------------------------------------------------------------------------------------------------|---------------------|
| 1          | Scan copy of college women cell/committee                                                                                  | 02-05               |
| 2          | List of organized extension and outreach program on gender issues                                                          | 06                  |
| 3          | Documents of extension and outreach program on gender issues, photographs and media report                                 | <mark>0</mark> 7-89 |
| 4          | Photographs of the girl's common room, girl's wash rooms, sanitary<br>pad dispensing machine and CCTVs surveillance system | 90-93               |
| 5          | Guidelines of State Government on Maternity and child care leave for women employees                                       | 94-101              |
| 6          | Guidelines of University on relaxation of 30% in admission for female students                                             | 102-103             |
| 7          | Guidelines of female reservation sheet in Students Union Election                                                          | 104-107             |
| 8          | Photograph of display board of women fundamental rights                                                                    | 108                 |