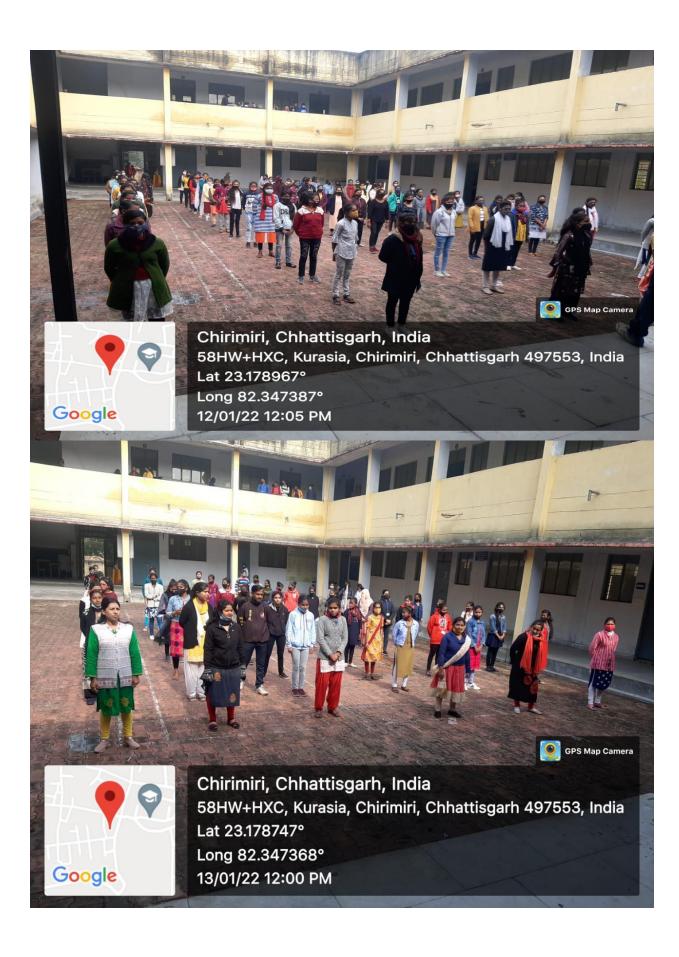

| Salahi      |
| 15   |                            | B. SC I year<br>B. DC-I YPOUT  | 1.          |
| 16.  | Aditi                      |                                | Adid        |
| 17   | Naina                      | B. Jc TH year                  | - Canize    |
| 18   | Taniya Tiwani              | B.SC Fat Year                  | Adéti       |
| 19   |                            | B.S.C. I <sup>st</sup> year    | -Priyanky   |
| 20   | Pauyanky, m.H. Uditnanggan | B.S.C. JStyleng                | Burgis most |
| 21   | 0 millioner                | · Misc Ist Sem.                | filakeg.    |
| 2    | 2 MAMIA LAKRA.             | Mosc 28t sem.<br>Mosc 2st sem. | 1 and       |
| 23   | Khushboo Singh             | MOSC 1 Sem                     | ·           |







## 13-01-2022 लाहिड़ी कॉलेज में प्रशिक्षण, छात्राएं सीख रहीं कराते

चिरमिरी। शासकीय लाहिड़ी कॉलेज चिरमिरी के महिला प्रकोष्ठ की ओर से विवेकानंद जयंती व युवा सप्ताह अंतर्गत कॉलेज में 3 दिवसीय निशुल्क बालिका आत्मरक्षा कौशल कराटे प्रशिक्षण शिविर का आयोजन किया जा रहा है।

कॉलेज प्राचार्य डॉ. आरती तिवारी ने शिविर का शुभारंभ करते हुए कहा की आज के समय में महिलाओं और बच्चियों का मानसिक रूप से स्वस्थ और मजबूत होना बेहद आवश्यक है। महाविद्यालय की महिला अधिकारियों, शिक्षिकाओं, कर्मचारियों व छात्राओं की सुरक्षा को ध्यान में रखते हुए महिला प्रकोष्ठ के द्वारा समय-समय पर आत्मरक्षा कौशल के कार्यक्रम कराए जाते हैं। महिला प्रकोष्ठ की पंयोजक डॉ. आराधना गोस्वामी ने त्रहा की यह प्रशिक्षण महिलाओं

40 SISS LUSH 11/11 LODO INHUSH



कराटे का प्रशिक्षण देते हुए।

और बालिकाओं के मनोबल को ऊंचा करेगा। हमें मन से