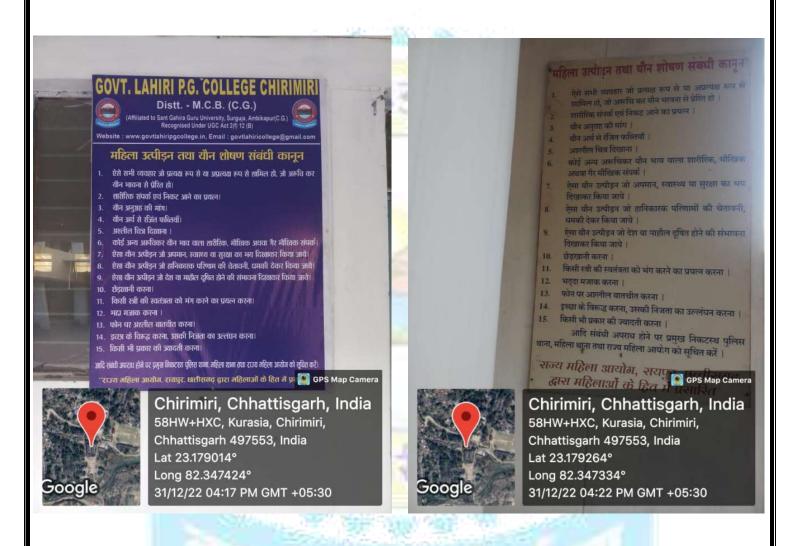

#### AQAR: 2021-22

7.1.1 Measures initiated by the Institution for the promotion of gender equity during the year

| Sl.<br>No. | Contents                                                                                                                   | Page<br>(From-to)   |
|------------|----------------------------------------------------------------------------------------------------------------------------|---------------------|
| 1          | Scan copy of college women cell/committee                                                                                  | 02-05               |
| 2          | List of organized extension and outreach program on gender issues                                                          | 06                  |
| 3          | Documents of extension and outreach program on gender issues, photographs and media report                                 | <mark>0</mark> 7-89 |
| 4          | Photographs of the girl's common room, girl's wash rooms, sanitary<br>pad dispensing machine and CCTVs surveillance system | 90-93               |
| 5          | Guidelines of State Government on Maternity and child care leave for women employees                                       | 94-101              |
| 6          | Guidelines of University on relaxation of 30% in admission for female students                                             | 102-103             |
| 7          | Guidelines of female reservation sheet in Students Union Election                                                          | 104-107             |
| 8          | Photograph of display board of women fundamental rights                                                                    | 108                 |