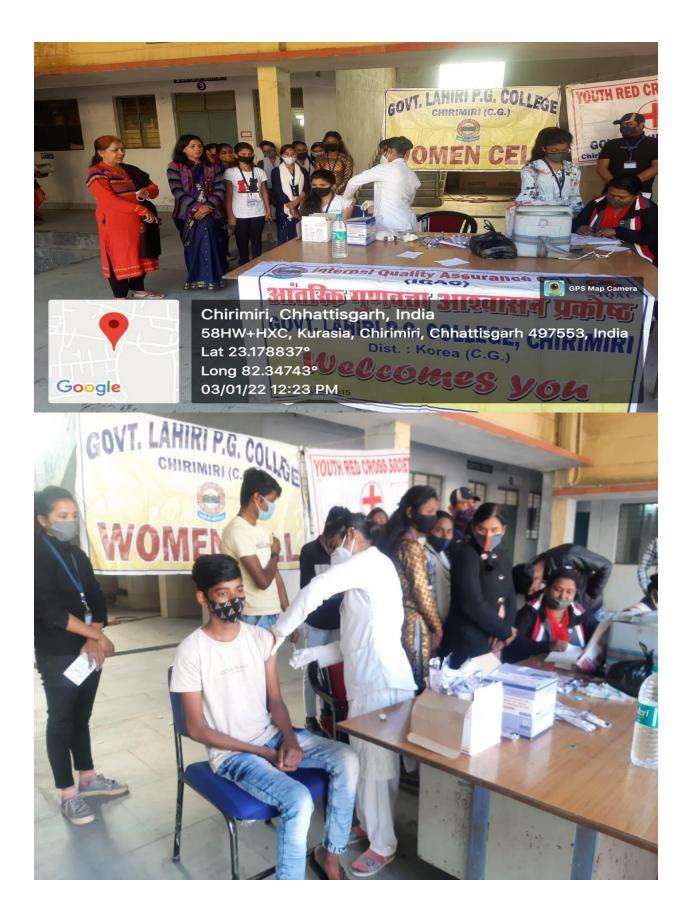

#### AQAR: 2021-22

7.1.1 Measures initiated by the Institution for the promotion of gender equity during the year

| Sl.<br>No. | Contents                                                                                                                   | Page<br>(From-to)   |
|------------|----------------------------------------------------------------------------------------------------------------------------|---------------------|
| 1          | Scan copy of college women cell/committee                                                                                  | 02-05               |
| 2          | List of organized extension and outreach program on gender issues                                                          | 06                  |
| 3          | Documents of extension and outreach program on gender issues, photographs and media report                                 | <mark>0</mark> 7-89 |
| 4          | Photographs of the girl's common room, girl's wash rooms, sanitary<br>pad dispensing machine and CCTVs surveillance system | 90-93               |
| 5          | Guidelines of State Government on Maternity and child care leave for women employees                                       | 94-101              |
| 6          | Guidelines of University on relaxation of 30% in admission for female students                                             | 102-103             |
| 7          | Guidelines of female reservation sheet in Students Union Election                                                          | 104-107             |
| 8          | Photograph of display board of women fundamental rights                                                                    | 108                 |