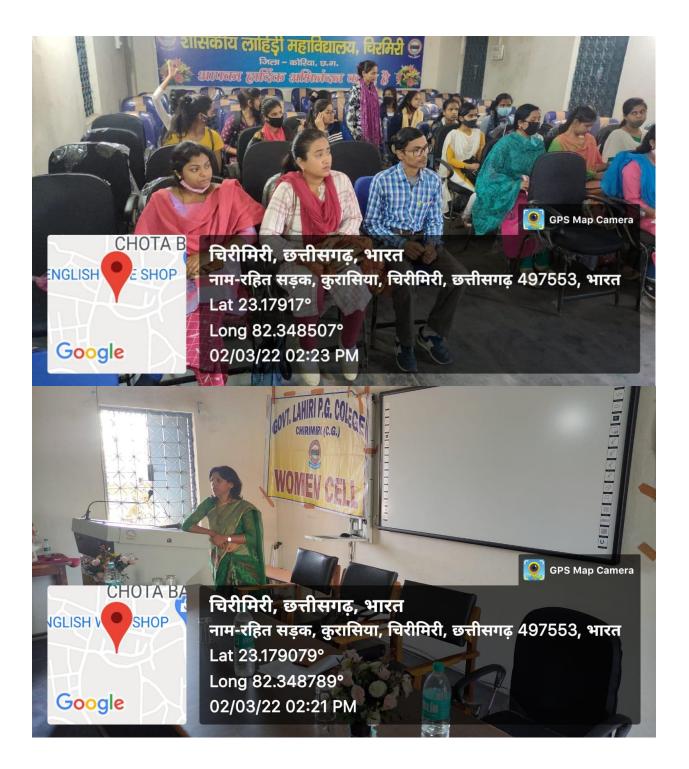

#### AQAR: 2021-22

7.1.1 Measures initiated by the Institution for the promotion of gender equity during the year

| Sl.<br>No. | Contents                                                                                                                   | Page<br>(From-to)   |
|------------|----------------------------------------------------------------------------------------------------------------------------|---------------------|
| 1          | Scan copy of college women cell/committee                                                                                  | 02-05               |
| 2          | List of organized extension and outreach program on gender issues                                                          | 06                  |
| 3          | Documents of extension and outreach program on gender issues, photographs and media report                                 | <mark>0</mark> 7-89 |
| 4          | Photographs of the girl's common room, girl's wash rooms, sanitary<br>pad dispensing machine and CCTVs surveillance system | 90-93               |
| 5          | Guidelines of State Government on Maternity and child care leave for women employees                                       | 94-101              |
| 6          | Guidelines of University on relaxation of 30% in admission for female students                                             | 102-103             |
| 7          | Guidelines of female reservation sheet in Students Union Election                                                          | 104-107             |
| 8          | Photograph of display board of women fundamental rights                                                                    | 108                 |