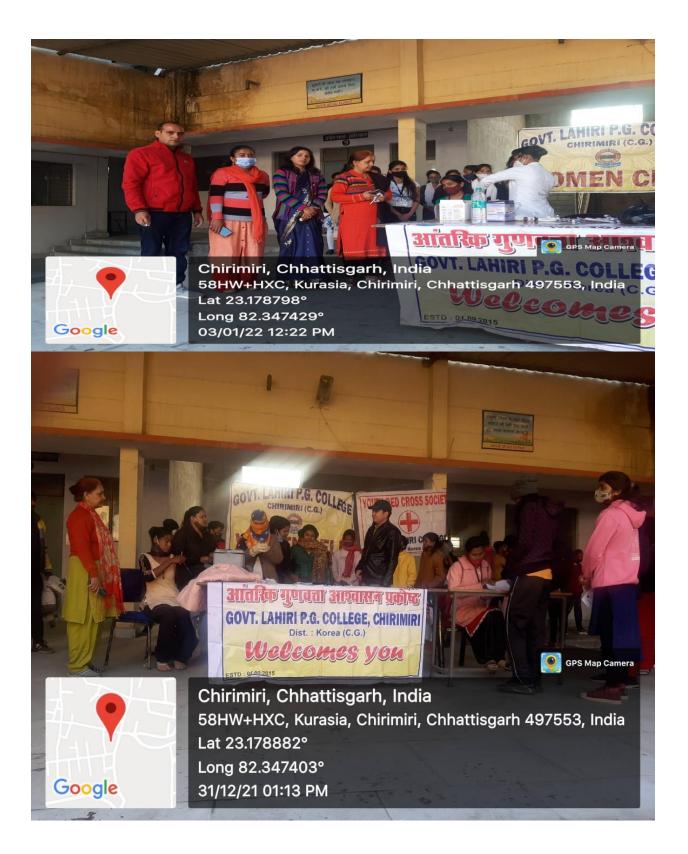

#### AQAR: 2021-22

7.1.1 Measures initiated by the Institution for the promotion of gender equity during the year

| Sl.<br>No. | Contents                                                                                                                   | Page<br>(From-to)   |
|------------|----------------------------------------------------------------------------------------------------------------------------|---------------------|
| 1          | Scan copy of college women cell/committee                                                                                  | 02-05               |
| 2          | List of organized extension and outreach program on gender issues                                                          | 06                  |
| 3          | Documents of extension and outreach program on gender issues, photographs and media report                                 | <mark>0</mark> 7-89 |
| 4          | Photographs of the girl's common room, girl's wash rooms, sanitary<br>pad dispensing machine and CCTVs surveillance system | 90-93               |
| 5          | Guidelines of State Government on Maternity and child care leave for women employees                                       | 94-101              |
| 6          | Guidelines of University on relaxation of 30% in admission for female students                                             | 102-103             |
| 7          | Guidelines of female reservation sheet in Students Union Election                                                          | 104-107             |
| 8          | Photograph of display board of women fundamental rights                                                                    | 108                 |