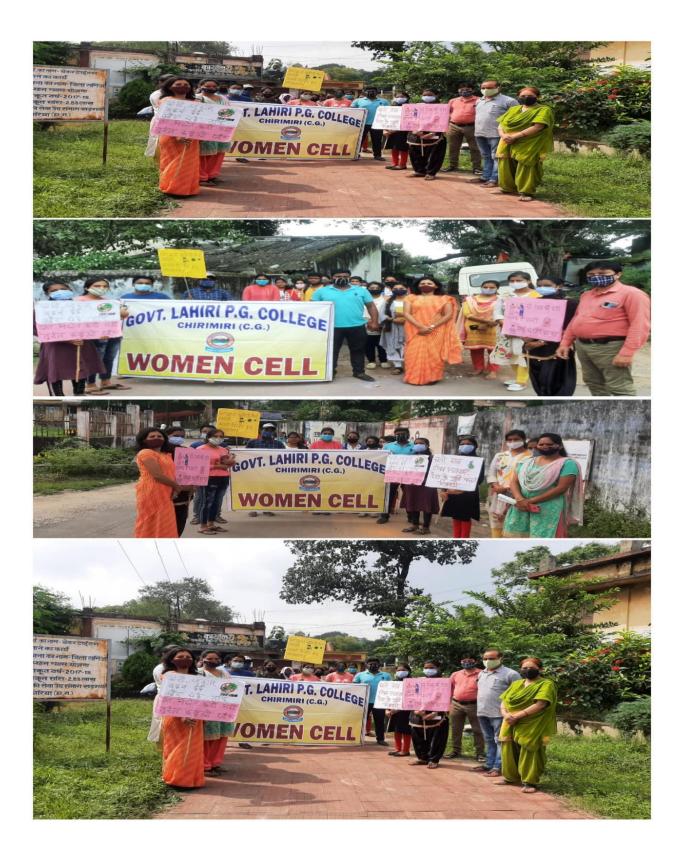

#### AQAR: 2021-22

7.1.1 Measures initiated by the Institution for the promotion of gender equity during the year

| Sl.<br>No. | Contents                                                                                                                   | Page<br>(From-to)   |
|------------|----------------------------------------------------------------------------------------------------------------------------|---------------------|
| 1          | Scan copy of college women cell/committee                                                                                  | 02-05               |
| 2          | List of organized extension and outreach program on gender issues                                                          | 06                  |
| 3          | Documents of extension and outreach program on gender issues, photographs and media report                                 | <mark>0</mark> 7-89 |
| 4          | Photographs of the girl's common room, girl's wash rooms, sanitary<br>pad dispensing machine and CCTVs surveillance system | 90-93               |
| 5          | Guidelines of State Government on Maternity and child care leave for women employees                                       | 94-101              |
| 6          | Guidelines of University on relaxation of 30% in admission for female students                                             | 102-103             |
| 7          | Guidelines of female reservation sheet in Students Union Election                                                          | 104-107             |
| 8          | Photograph of display board of women fundamental rights                                                                    | 108                 |