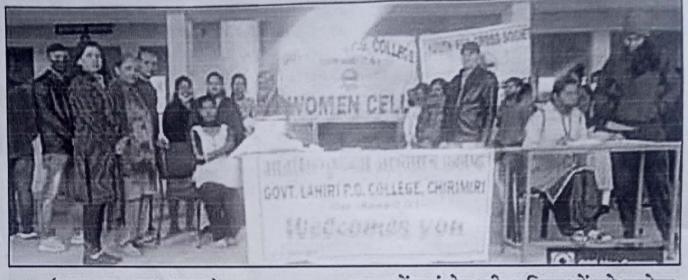

# शासकीय लाहिड़ी पीजी कॉलेज चिरमिरी में महिला प्रकोष्ठ, आइक्यूएसी एवं यूथ रेड क्रॉस के तत्वाधान में कोविड-१९ टिका करण कार्यक्रम सम्पन हुआ

छात्राओं एवं क्षेत्र की महिलाओं को करोना टीकाकरण के प्रति जागरूक करना एवं शत प्रतिशत टीकाकरण सुनिश्चित करना है । स्वस्थ स्त्री ही स्वस्थ परिवार, समाज एवं देश का सवांगीण विकास कर सकती है।कार्यक्रम में महाविद्यालय के आई क्य एसी कोऑर्डिनेटर श्री एस सी चतुर्वेदी, यूथ रेड क्रॉस के संयोजक श्री विजय कुमार लहरे ,श्री जय सिंह सारस्वत तथा विभिन्न विभागों के विभागाध्यक्ष एवं अतिथि व्याख्याता मौजूद थे। स्वास्थ विभाग चिरमिरी से श्रीमती मालती गुप्ता एवं श्रीमती निशा कुमारी उपस्थित रहे जिन्होंने छात्र-छात्राओं एवं क्षेत्रीय जनता का टीकाकरण किया कार्यक्रम में महिला प्रकोष्ठ की स्वयंसेविका हसरतुन निशा एवं इशिता केसरवानी ने महत्वपूर्ण भूमिका निभाई अतिथि व्याख्याता एवं महिला प्रकोष्ठ की सदस्य मोहिनी राठौर रश्मिता खुंटिया, मंजू राही एवं ऋवा श्रीवास्तव ने कार्यक्रम में महत्वपूर्ण योगदान दिया।

(कलयुग का भारत) कोरिया। शासकीय लाहिडी पीजी कॉलेज चिरमिरी में महिला प्रकोष्ठ ,आइक्यूएसी एवं यूथ रेड क्रॉस के तत्वाधान में महाविद्यालय परिसर में स्वास्थ विभाग चिरमिरी क्षेत्र के सहयोग से कोविड-19 महामारी के खिलाफ टीकाकरण अभियान चलाया गया। कार्यक्रम में वडी संख्या में छात्राओं तथा महाविद्यालय के आसपास की महिलाओं महिला एवं पुरुषों का टीकाकरण किया गया । महाविद्यालय की प्राचार्य प्रोफेसर आरती तिवारी ने कहा की हम सबका यह सतत प्रयास है कि समस्त छात्र-छात्राएं एवं आसपास की जनता स्वस्थ एवं कोरोना मुक्त हो इसलिए महाविद्यालय के महिला प्रकोष्ठ एवं यूथ रेड क्रॉस के द्वारा समय-समय पर करोना टीकाकरण अभियान चलाया जा रहा है। महिला प्रकोष्ठ की संयोजक डॉ आराधना गोस्वामी ने कहा की महिला प्रकोष्ठ का प्रमुख उद्देश्य हमारी