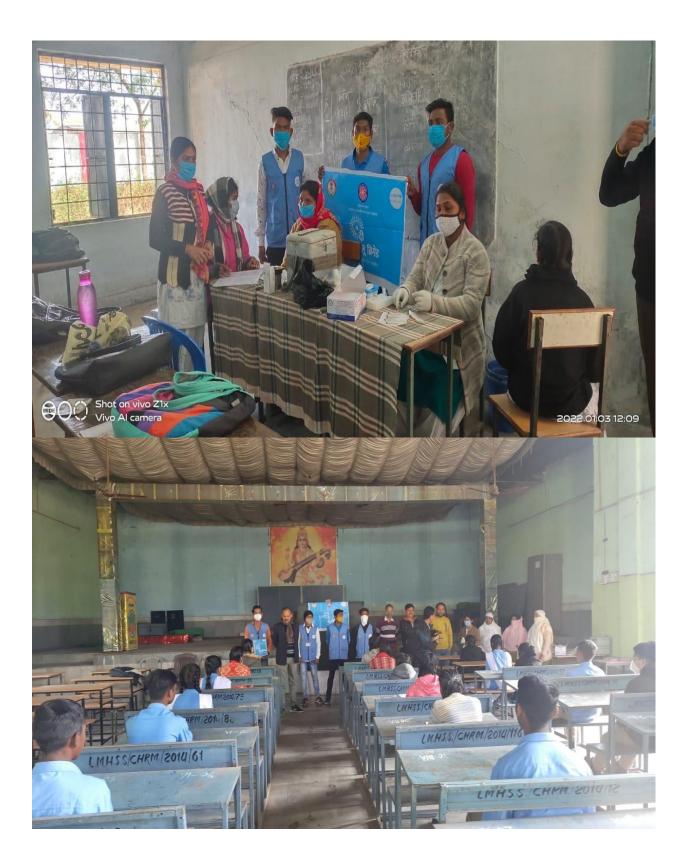

# शासकीय लाहिड़ी पीजी कॉलेज चिरमिरी में महिला प्रकोष्ठ, आइक्यूएसी एवं यूथ रेड क्रॉस के तत्वाधान में कोविड-१९ टिका करण कार्यक्रम सम्पन हुआ

छात्राओं एवं क्षेत्र की महिलाओं को करोना टीकाकरण के प्रति जागरूक करना एवं शत प्रतिशत टीकाकरण सुनिश्चित करना है । स्वस्थ स्त्री ही स्वस्थ परिवार, समाज एवं देश का सवांगीण विकास कर सकती है।कार्यक्रम में महाविद्यालय के आई क्य एसी कोऑर्डिनेटर श्री एस सी चतुर्वेदी, यूथ रेड क्रॉस के संयोजक श्री विजय कुमार लहरे ,श्री जय सिंह सारस्वत तथा विभिन्न विभागों के विभागाध्यक्ष एवं अतिथि व्याख्याता मौजूद थे। स्वास्थ विभाग चिरमिरी से श्रीमती मालती गुप्ता एवं श्रीमती निशा कुमारी उपस्थित रहे जिन्होंने छात्र-छात्राओं एवं क्षेत्रीय जनता का टीकाकरण किया कार्यक्रम में महिला प्रकोष्ठ की स्वयंसेविका हसरतुन निशा एवं इशिता केसरवानी ने महत्वपूर्ण भूमिका निभाई अतिथि व्याख्याता एवं महिला प्रकोष्ठ की सदस्य मोहिनी राठौर रश्मिता खुंटिया, मंजू राही एवं ऋवा श्रीवास्तव ने कार्यक्रम में महत्वपूर्ण योगदान दिया।

(कलयुग का भारत) कोरिया। शासकीय लाहिडी पीजी कॉलेज चिरमिरी में महिला प्रकोष्ठ ,आइक्यूएसी एवं यूथ रेड क्रॉस के तत्वाधान में महाविद्यालय परिसर में स्वास्थ विभाग चिरमिरी क्षेत्र के सहयोग से कोविड-19 महामारी के खिलाफ टीकाकरण अभियान चलाया गया। कार्यक्रम में वडी संख्या में छात्राओं तथा महाविद्यालय के आसपास की महिलाओं महिला एवं पुरुषों का टीकाकरण किया गया । महाविद्यालय की प्राचार्य प्रोफेसर आरती तिवारी ने कहा की हम सबका यह सतत प्रयास है कि समस्त छात्र-छात्राएं एवं आसपास की जनता स्वस्थ एवं कोरोना मुक्त हो इसलिए महाविद्यालय के महिला प्रकोष्ठ एवं यूथ रेड क्रॉस के द्वारा समय-समय पर करोना टीकाकरण अभियान चलाया जा रहा है। महिला प्रकोष्ठ की संयोजक डॉ आराधना गोस्वामी ने कहा की महिला प्रकोष्ठ का प्रमुख उद्देश्य हमारी