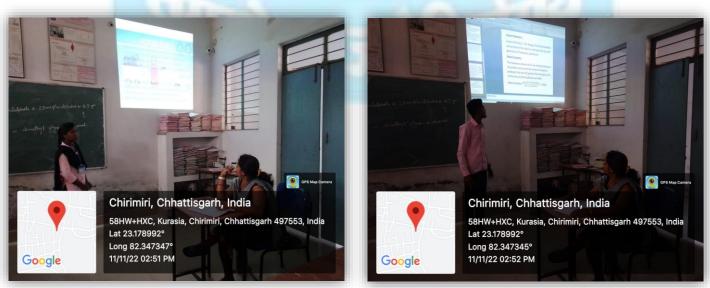

## **Glimpses of Smart Class Room**

# Arts Block

## Room No. 10

Long 82.348614° 08/03/22 01:00 PM

Google

Long 82.348621°

Google

08/03/22 01:00 PM