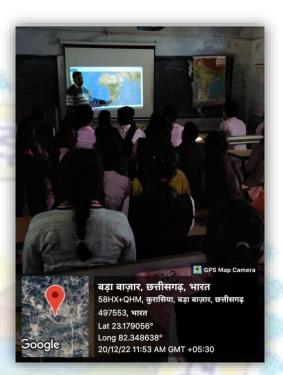

## Department of Geography

#### Room No. 09

 बड़ा बाज़ार, छत्तीसगढ़, भारत

 58HX+QHM, कुरासिया, बड़ा बाज़ार, छत्तीसगढ़

 497553, भारत

 Lat 23.179066°

 Long 82.34863°

 20/12/22 11:53 AM GMT +05:30

N-LIST/e-English Lab