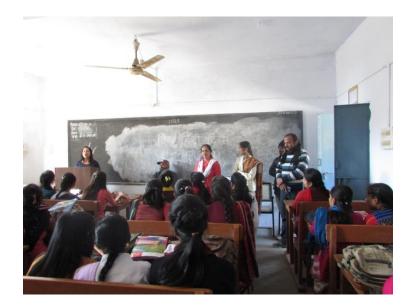

### AQAR: 2021-22

6.1.2 The effective leadership is visible in various institutional practices such as decentralization and participative management

| Sl. No. | Contents                                                              | Page<br>(From-to)   |
|---------|-----------------------------------------------------------------------|---------------------|
| 1       | Composition of internal committees of the college                     | 02-09               |
| 2       | Some Photographs of various activities involving staffs and students, | <mark>10-</mark> 10 |
| 3       | Photographs of the Help Desk                                          | 11-11               |