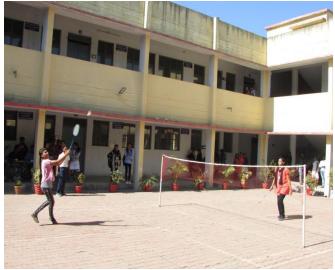

### AQAR: 2021-22

6.1.2 The effective leadership is visible in various institutional practices such as decentralization and participative management

| Sl. No. | Contents                                                              | Page<br>(From-to)   |
|---------|-----------------------------------------------------------------------|---------------------|
| 1       | Composition of internal committees of the college                     | 02-09               |
| 2       | Some Photographs of various activities involving staffs and students, | <mark>10-</mark> 10 |
| 3       | Photographs of the Help Desk                                          | 11-11               |