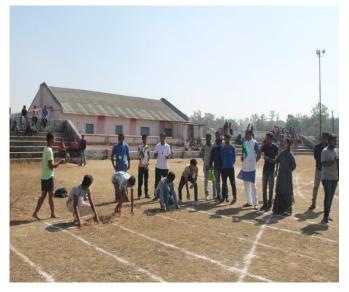

### AQAR: 2021-22

6.1.2 The effective leadership is visible in various institutional practices such as decentralization and participative management

| Sl. No. | Contents                                                              | Page<br>(From-to)   |
|---------|-----------------------------------------------------------------------|---------------------|
| 1       | Composition of internal committees of the college                     | 02-09               |
| 2       | Some Photographs of various activities involving staffs and students, | <mark>10-</mark> 10 |
| 3       | Photographs of the Help Desk                                          | 11-11               |