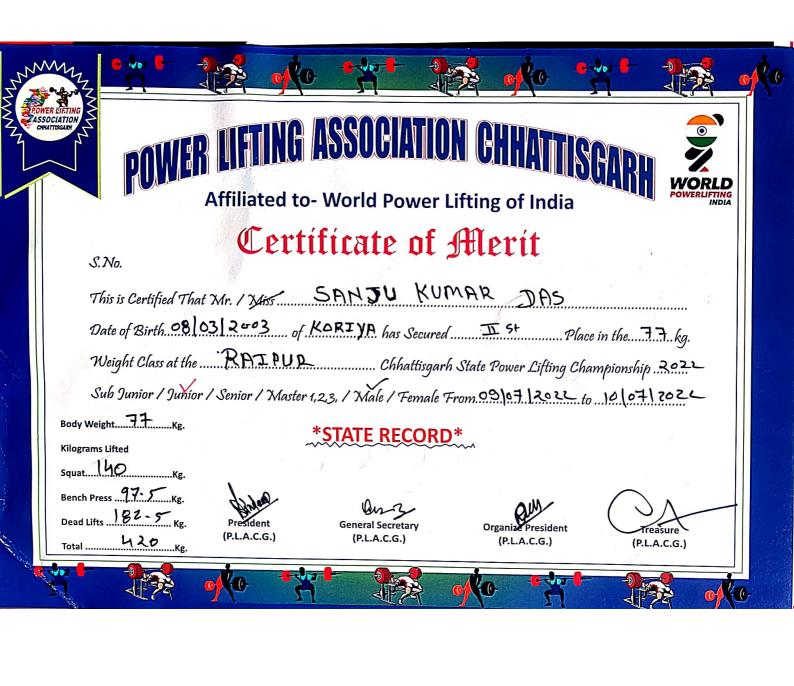

Report of number of awards/medals for outstanding performance in sports/ cultural activities at University / state/ national / international level:

**Session: 2021-22** 

| Sl.<br>No. | Name of Activity        | Number of<br>Student<br>Participated | Organizing Institution/Agency                      | Event/ Activity Level |
|------------|-------------------------|--------------------------------------|----------------------------------------------------|-----------------------|
| 1.         | Power Lifting (Male)    | 01                                   | Bilaspur Jila PowerLifting<br>Association (CG)     | District              |
| 2.         | Power Lifting<br>(Male) | 01                                   | C.G. State PowerLifting Association, Raipur (C.G.) | State Level           |
| 3.         | Power Lifting<br>(Male) | 01                                   | Chhattisgarh PowerLifting Association              | State Level           |
| 4.         | Badminton<br>(Female)   | 03                                   | Govt. College Balrampur (C.G.)                     | Sector Level          |
| 5.         | Badminton<br>(Male)     | 02                                   | Govt. College Balrampur (C.G.)                     | Sector Level          |
| 6.         | Badminton<br>(Female)   | 02                                   | Romal Global University,<br>Guwahati               | University            |
| 7.         | Kabaddi (Female)        | 12                                   | Women Holy Cross<br>Ambikapur (C.G.)               | Sector Level          |
| 8.         | Kabaddi (Female)        | 01                                   | Sambhalpur University, (Odisha)                    | University            |
| 9.         | Chess (Male)            | 05                                   | Govt. Lahiri PG College,<br>Chirimiri (C.G.)       | Sector Level          |
| 10.        | Chess (Male)            | 03                                   | A.P. Jindal University (C.G.)                      | University            |
| 11.        | Volleyball              | 12                                   | Govt. Kalidas College,<br>Dist- Pratappur (C.G.)   | Sector Level          |
| 12.        | Football                | 17                                   | Sector, Govt. College, Dist-<br>Kunkuri            | Sector Level          |

| 31. | Power Lifting (Male) | 01 | Power Lifting Association<br>Chhattisgarh | Sector Level |
|-----|----------------------|----|-------------------------------------------|--------------|
| 32. | Power Lifting (Male) | 01 | Power Lifting Association<br>Chhattisgarh | Sector Level |
| 33. | Power Lifting (Male) | 01 | World Power LiftingIndia                  | National     |
| 34. | Power Lifting (Male) | 01 | World Power LiftingIndia                  | National     |
| 35. | Power Lifting (Male) | 01 | Power Lifting Association Chhattisgarh    | State        |