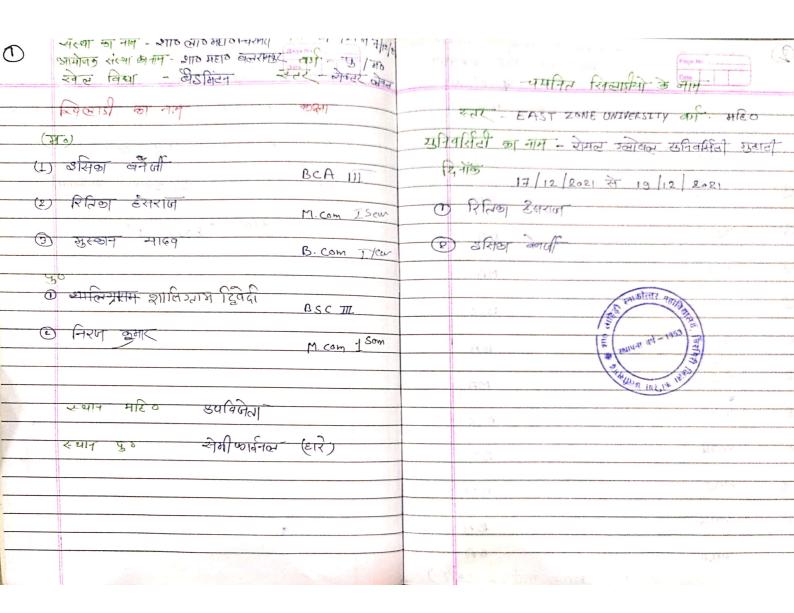

Report of number of awards/medals for outstanding performance in sports/ cultural activities at University / state/ national / international level:

**Session: 2021-22** 

| Sl.<br>No. | Name of Activity        | Number of<br>Student<br>Participated | Organizing Institution/Agency                      | Event/ Activity Level |
|------------|-------------------------|--------------------------------------|----------------------------------------------------|-----------------------|
| 1.         | Power Lifting (Male)    | 01                                   | Bilaspur Jila PowerLifting<br>Association (CG)     | District              |
| 2.         | Power Lifting<br>(Male) | 01                                   | C.G. State PowerLifting Association, Raipur (C.G.) | State Level           |
| 3.         | Power Lifting<br>(Male) | 01                                   | Chhattisgarh PowerLifting Association              | State Level           |
| 4.         | Badminton<br>(Female)   | 03                                   | Govt. College Balrampur (C.G.)                     | Sector Level          |
| 5.         | Badminton<br>(Male)     | 02                                   | Govt. College Balrampur (C.G.)                     | Sector Level          |
| 6.         | Badminton<br>(Female)   | 02                                   | Romal Global University,<br>Guwahati               | University            |
| 7.         | Kabaddi (Female)        | 12                                   | Women Holy Cross<br>Ambikapur (C.G.)               | Sector Level          |
| 8.         | Kabaddi (Female)        | 01                                   | Sambhalpur University, (Odisha)                    | University            |
| 9.         | Chess (Male)            | 05                                   | Govt. Lahiri PG College,<br>Chirimiri (C.G.)       | Sector Level          |
| 10.        | Chess (Male)            | 03                                   | A.P. Jindal University (C.G.)                      | University            |
| 11.        | Volleyball              | 12                                   | Govt. Kalidas College,<br>Dist- Pratappur (C.G.)   | Sector Level          |
| 12.        | Football                | 17                                   | Sector, Govt. College, Dist-<br>Kunkuri            | Sector Level          |