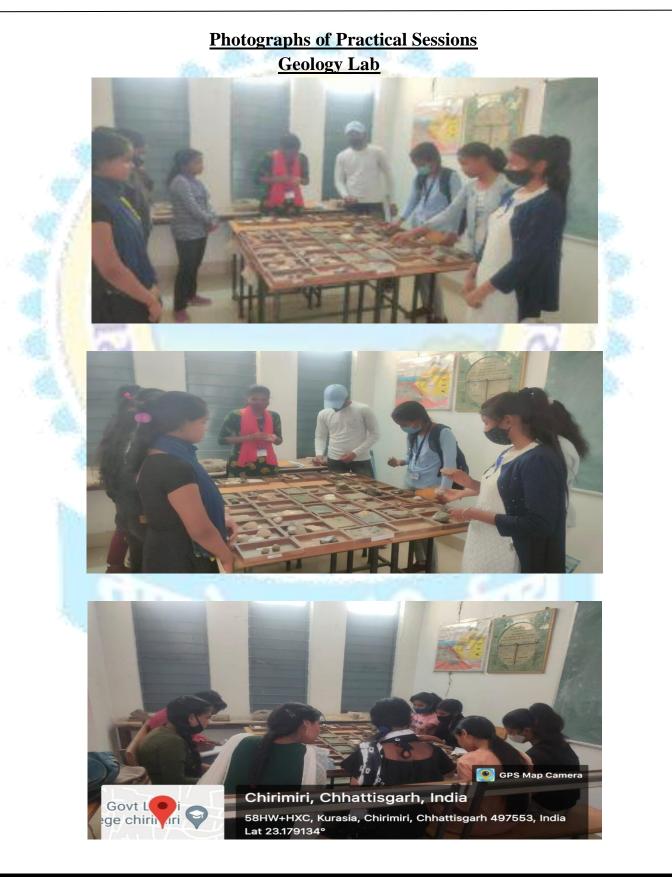

# **Photographs of Practical Sessions** Ancient Indian History, Culture and Archaeology Lab

चेरमिरी

<u>नैक</u> द्वारा "C" ग्रेड प्रदत्त Affiliated to Sarguja University, Ambikapur AISHE ID: C-9736 Email-govtlahiricollege@gmail.com