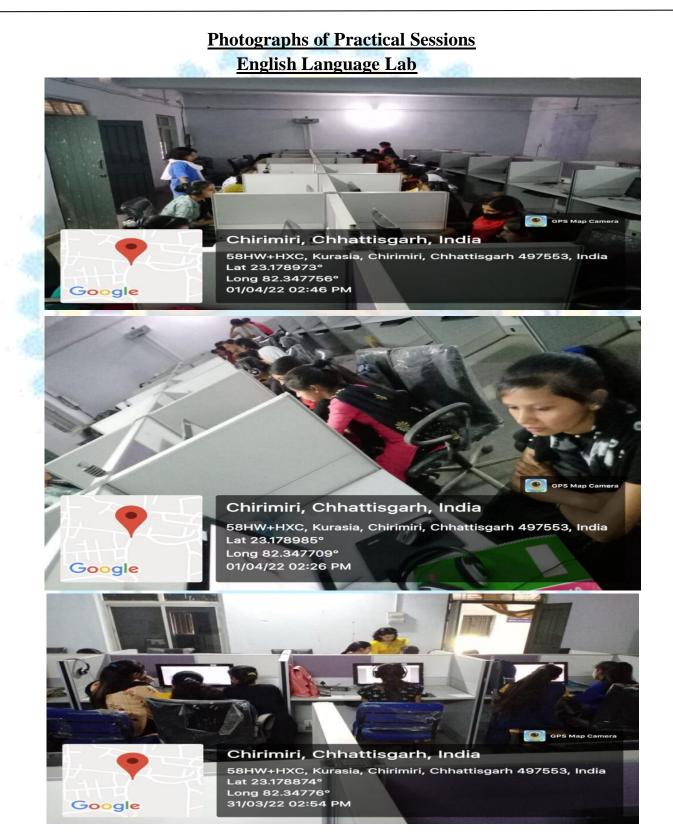

# **Photographs of Practical Sessions** Ancient Indian History, Culture and Archaeology Lab

चेरमिरी

<u>नैक</u> द्वारा "C" ग्रेड प्रदत्त Affiliated to Sarguja University, Ambikapur AISHE ID: C-9736 Email-govtlahiricollege@gmail.com