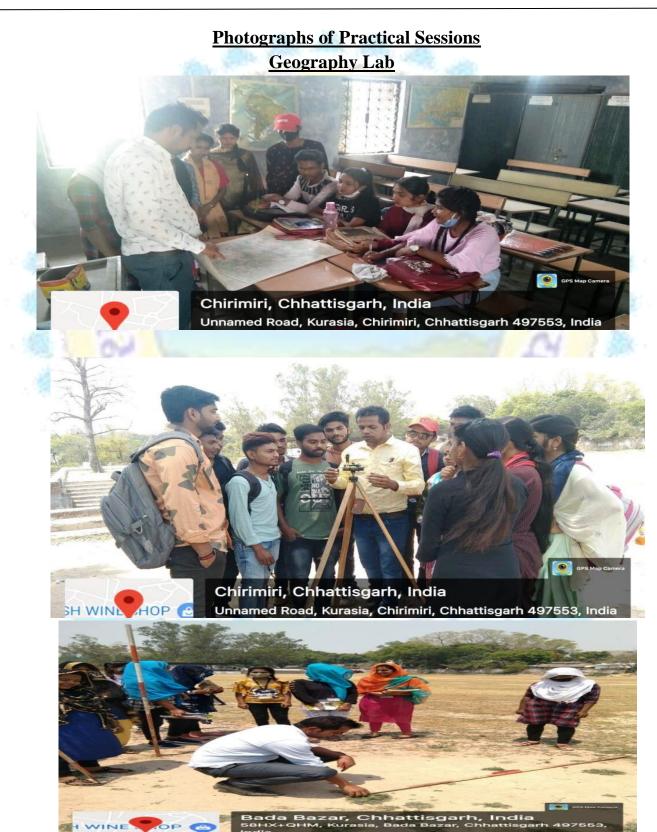

# **Photographs of Practical Sessions** Ancient Indian History, Culture and Archaeology Lab

चेरमिरी

<u>नैक</u> द्वारा "C" ग्रेड प्रदत्त Affiliated to Sarguja University, Ambikapur AISHE ID: C-9736 Email-govtlahiricollege@gmail.com