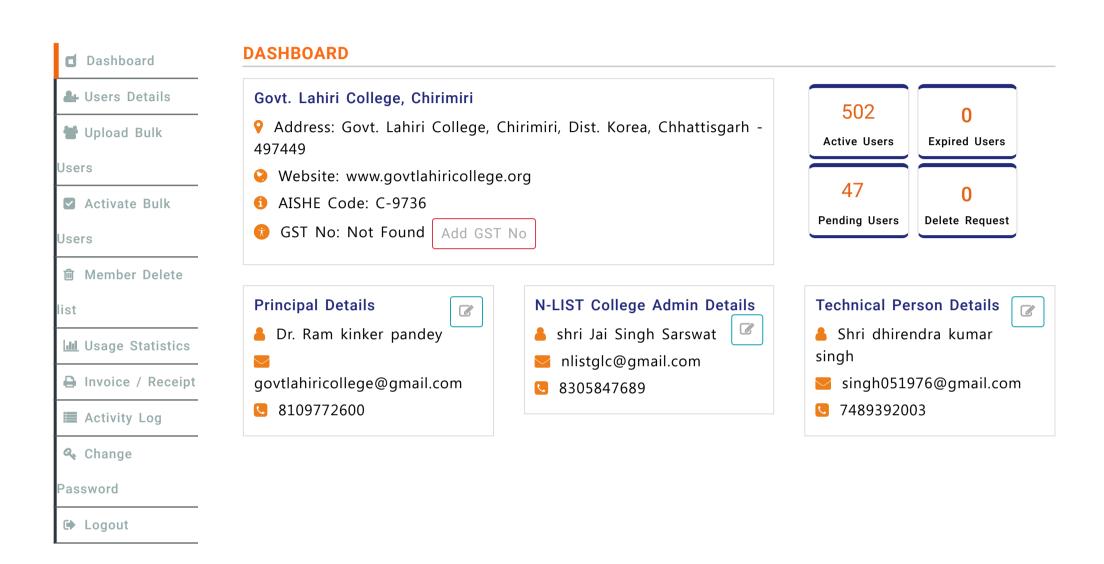

### National Library and Information Services Infrastructure of Scholarly Content (N-LIST)

### **Invoice**

Ref No.: INF/N-LIST/2021/6478

Date: 2021-05-30 Invoice No.: NLIST/21-22/695 College GST No.: Not Available College GST State Code: CT [22]

#### Name and Address of Subscriber

To The Principal Govt. Lahiri College, Chirimiri Bada Bazar, Chirimiri Dist. Korea Chhattisgarh - 497449

| SR. No.    | Membership Fee               | Period of Membership     | Amount In Rs |  |
|------------|------------------------------|--------------------------|--------------|--|
| 1          | N-LIST Annual Membership Fee | April 2021 to March 2022 | 5,000.00     |  |
| CGST@0.00% |                              | 0.00                     |              |  |
|            |                              | 0.00                     |              |  |
|            |                              | IGST@18.00%              | 900.00       |  |
|            |                              | Total                    | 5,900.00     |  |

#### **Rupees Five Thousand Nine Hundred Only**

GSTIN: 24AAATI1480J1ZS

TDS is not applicable on annual membership fee.

Sincerely Yours

 $\mathbb{Q}$ 

Ashok Kumar Rai Scientist-E(CS)

---- Cut Here ---