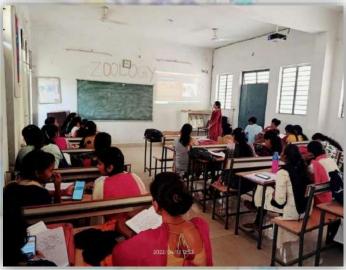

## **Photographs of ed-Tech Class Rooms**

Department of Zoology

## <u>Room No. 05</u>