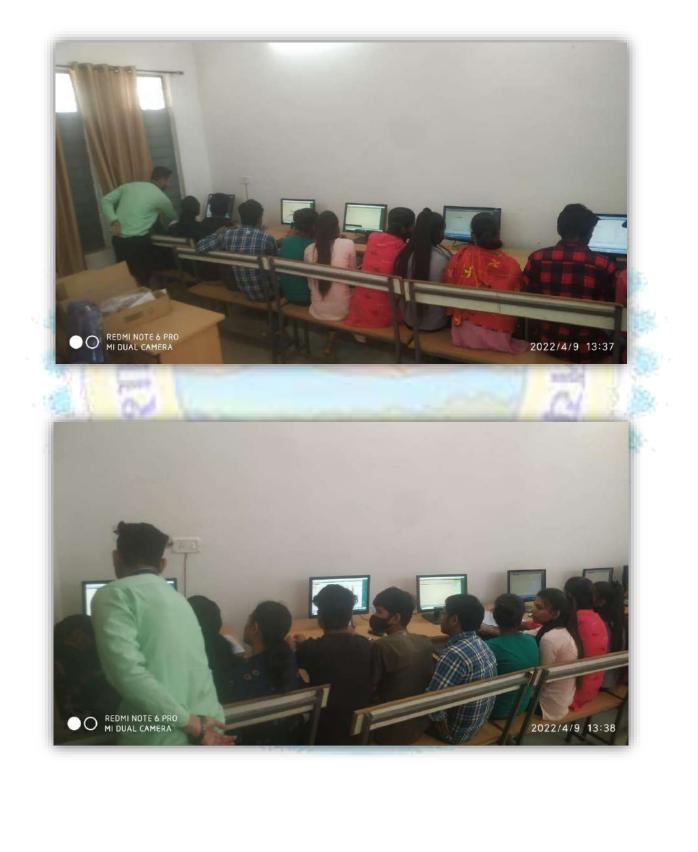

## **Photographs of ed-Tech Class Rooms**

Department of Zoology

## <u>Room No. 05</u>

# **Photographs of Computer Lab**

## <u>Room No. 01</u>