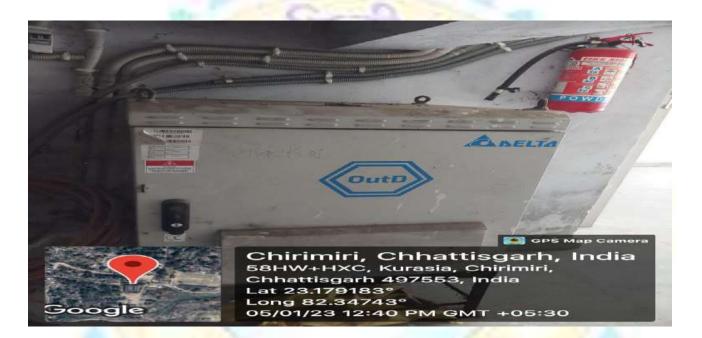

## Rail Tel Wi-Fi System

Chirimiri, Chhattisgarh, India 58HW+HXC, Kurasia, Chirimiri, Chhattisgarh 497553, India Lat 23.179132° Long 82.347715° 05/01/23 03:30 PM GMT +05:30

💽 GPS Map Camera