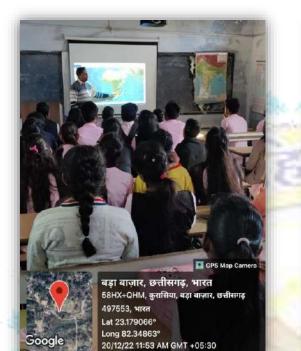

## **Photographs of ed-Tech Class Rooms**

Department of Zoology

## <u>Room No. 05</u>

### Common ed-tech Class Room

चिरीमिरी, छत्तीसगढ़, भारत 58HW+HXC, कुरासिया, चिरीमिरी, छत्तीसगढ़ 497553, भारत Lat 23.179039° Long 82.347353° 25/04/22 01:25 PM

चिरीमिरी, छत्तीसगढ़, भारत 58HW+HXC, कुरासिया, चिरीमिरी, छत्तीसगढ़ 497553, भारत Lat 23.179006° Long 82.347327° 26/04/22 11:52 AM