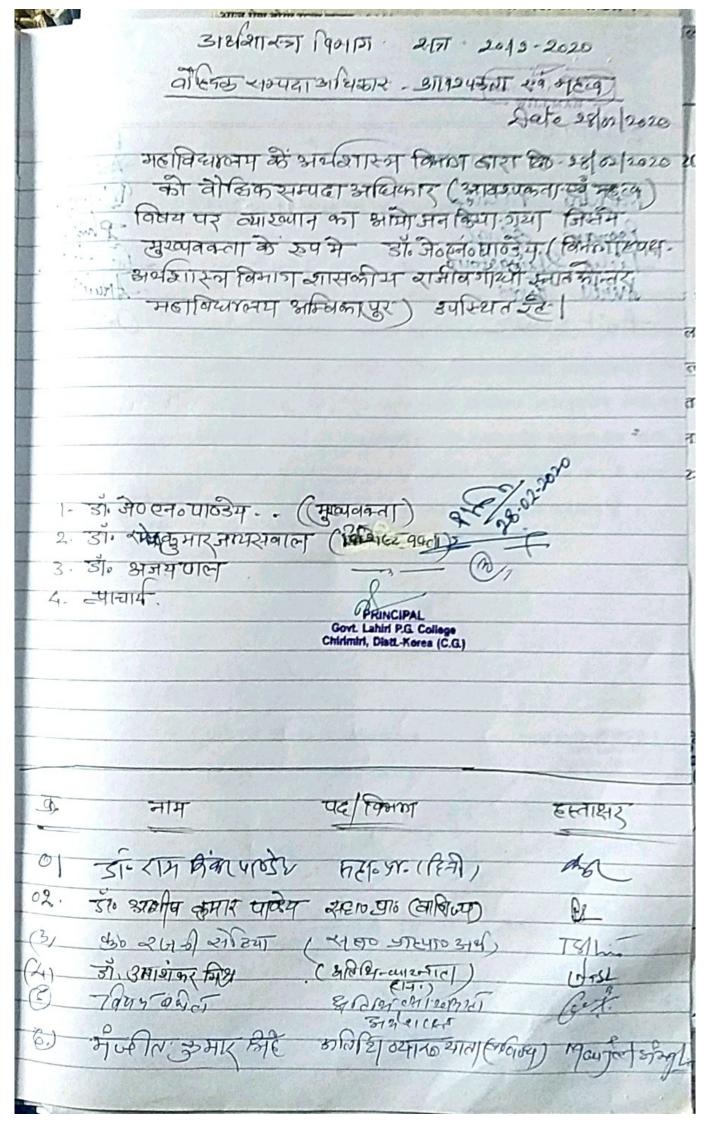

#### //सूचना //

महाविद्यालय के समस्त स्नातकोत्तर विभाग के छात्र/छात्राओं को सूचित किया जाता है कि दिनांक 13/02/2020 को हिन्दी एवं अर्थशास्त्र विभाग के संयुक्त तत्वावधान में "शोध प्रविधि " विषय पर एक दिवसीय अन्तर्विभागीय कार्यशाला का आयोजन किया रहा है, जिसमें स्नातकोत्तर छात्र—छात्राओं को परियोजना कार्य एवं लघु शोध प्रबंध निर्माण की विधि से अवगत कराया जाएगा । उक्त कार्यशाला में वाणिज्य विभाग के विभागाध्यक्ष डॉ. आशीष कुमार पाडेण्य द्वारा छात्र—छात्राओं को "शोध प्रविधि " से अवगत कराया जाएगा ।

अतः समस्त विभागाध्यक्ष अपने विभाग के छात्र—छात्राओं की उपरिथति सुनिश्चित करने का कष्ट करें ।

कार्यक्रम प्रभारी

31 JEMA GAIPY - TSI his

fe-5) Panper - don

प्राचार्य

Govt Lahiri P.G. College Chirimiri, Distt.-Korea (C.G.)

शासकीय लाहिडी स्नातक त्तर महाविद्यालय, विरमिरी, जिला-कोरिया (छ०ग०)

ं रना तहोत्मर अवशिष्ट्य एवं हिंदी विभाग का संयुक्त आयोजन। जायकम 'शीब प्रविधि: स्वक्रप एवं गानक ट्यावहारिक कार्यविधि' विधमप्रकार्यशा कार्यकम प्रमारी किर्जनी बेरिया एवं डी. राप्त किंका पाउँथ दिनाँक 13/02/2020