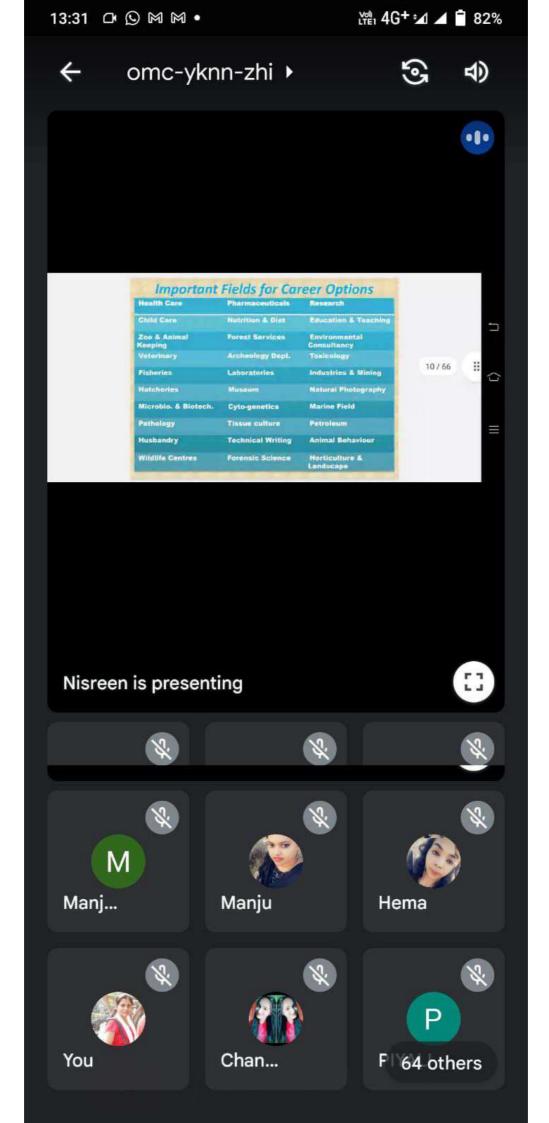

| 3 | e-Lecture on "Research Methodology" Resource Person- Smt. Prabha Raj, Asstt. ProfChemistry, Govt. Swami V.N. PG College, Manendragarh, Dist-Koriya (C.G.)                         | Chemistry                   | 30 | 04.03.2022 | To impart the knowledge of various digital tools in the field of Research writing.    | and tools to make                                                                                                                     |
|---|-----------------------------------------------------------------------------------------------------------------------------------------------------------------------------------|-----------------------------|----|------------|---------------------------------------------------------------------------------------|---------------------------------------------------------------------------------------------------------------------------------------|
| 4 | e-lecture on "Carrier opportunity in Biology and Entrepreneurship"  Resource Person- Dr. Nisreen Hussain, Asstt. Prof W.W.Patankar Girl's Post Graduate College, Dist-Durg (C.G.) | Zoology                     | 76 | 04.03.2022 | To counsel the students for making carrier opportunity in Biology and self employment | Students acquire the knowledge how to make bright carrier in various fields of Biology and buildup entrepreneurship skill in Biology. |
| 5 | e-Lecture on "Entrepreneurship & Career Guidance" Resource Person- Mr. P.S.Chauhan Asstt. Prof. –Commerce Govt. College Kansabel, Dist-Jashpur (C.G.)                             | Commerce                    | 40 | 12.04.2022 | To counsel the students for entrepreneurship and carrier guidance                     | how to make to self grow up and how to                                                                                                |
| 6 | Celebration of World IPR Day                                                                                                                                                      | Chemistry, Botany & Zoology | 50 | 26.04.2022 | To make the participants the importance of world IPR day.                             | Participants came to know about the history and development of IPR day, its purpose and future prospects.                             |