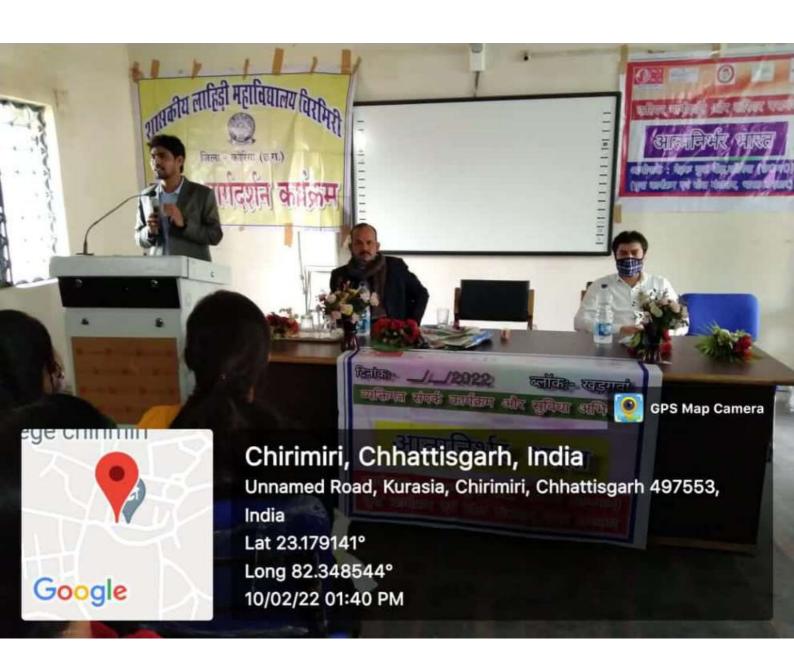

| Cann              | ned with CamScan |









#### कार्यालय प्राचार्य, शासकीय लाहिड़ी स्नातकोत्तर महाविद्यालय चिरमिरी जिला-कोरिया (छ.ग.)

Affiliated to Sarguja University, Ambikapur Email-govtlahiricollege@gmail.com Website www.govtlahlricollege.org Phone No. 07771-265026

चिरमिरी, दिनांक ... १९ १३ । २०२०

### //सूचना//

महाविद्यालय के समस्त अधिकारियों, अतिथि व्याख्याताओं एवं कर्मचारियों को सूचित किया जाता है कि दिनांक 10/03/2022 को वनस्पति विभाग के तत्वाधान में ई-व्याख्यान दोपहर 01 बजे से CSIR Net विषय पर बेबिनार का आयोजन किया गया है जिसमें आप की उपस्थिति अपेक्षित है।

संयोजक कियान

PMHEPAL

Govt. Lahlri P.G. College

Chirimiri, Distt.- Korea (C.G.)

Mr. V.K. Lahare the

0

0

(3)

Par. Kaila Knohnamowl. Fralk.



#### GOVT. LAHIRI P.G. COLLEGE

Chirimiri, Koriya, C.G. India - 497449 NAAC Accredited





E - Lecture

On

###