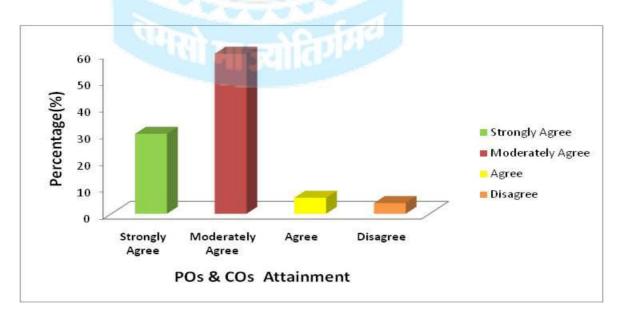

## GOVT. LAHIRI PG COLLEHE, CHIRIMIRI, DIST-KORIYA (C.G.) POs & COS ATTAINMENT FEEDBACK: ANALYSIS REPORT

Academic Year: 2021-22

1. The POs & COs has been displayed on Website, Department and Library

2. Are the teachers make aware students about POs & Cos

3. The Course of Programme promotes capacity building and skill enhancement

4. The compliance of programme/course improves self confidence and learning method of students

5. Does the college provide conducive environment to career counseling and entrepreneurship

6. Is the Course/Subject of your Programme in tune with employability

7. The study of Course of the Programme inculcates spirit of Social and National harmony

8. The design of course curriculum provides opportunities to cater global challenges

9. The curriculum of the course encompasses all thrust area of programme

10. Overall quality of learning outcomes are satisfactory