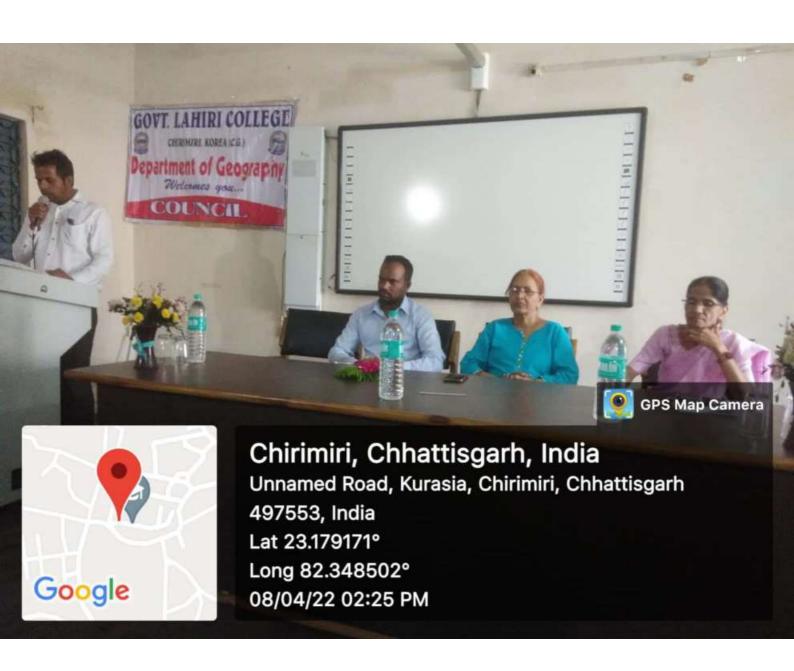

|

Scanned with CamScanner









#### प्रमाण-पत्र

प्रमाणित किया जाता है कि छात्र फूलमित एम.ए. हिन्दी द्वितीय समेस्टर शासकीय लाहिडी स्नातकोत्तर महाविद्यालय चिरमिरी, जिला—कोरिया(छ०ग०) में अपने परियोजना कार्य शीषक जनसंख्या वृद्धि से उत्पन्न पर्यावणीय समस्याओं का अध्ययन को पूर्ण करने के संबंध में इस कार्यालय का भ्रमण किया और परियोजना कार्य पूर्ण करने हेतु आवश्यक जानकारी प्राप्त की।

"अतः हम इनके उज्जवल भविष्य की कामना करते है"

...

अधिकारी के हस्ताक्षर

अध्याय —6 स्वास्थ्य विभाग खडगवॉ के डॉक्टर से भेंट एवं कार्य प्रक्रिया।



महिला बाल विकास खडगवाँ के कर्मचारियों से भेंट एवं कार्य प्रक्रिया।



#### वन विभाग खडगवाँ के कर्मचारियों से भेंट एवं कार्य प्रक्रिया





वन विभाग के हेड मिस्टर राम सहाय ने मुझे अपने विभाग की जानकारी देते हुए बताया कि उनके यहाँ की प्रक्रिया किस प्रकार चल रही है। और साथ ही महिला कर्मचारियों ने भी