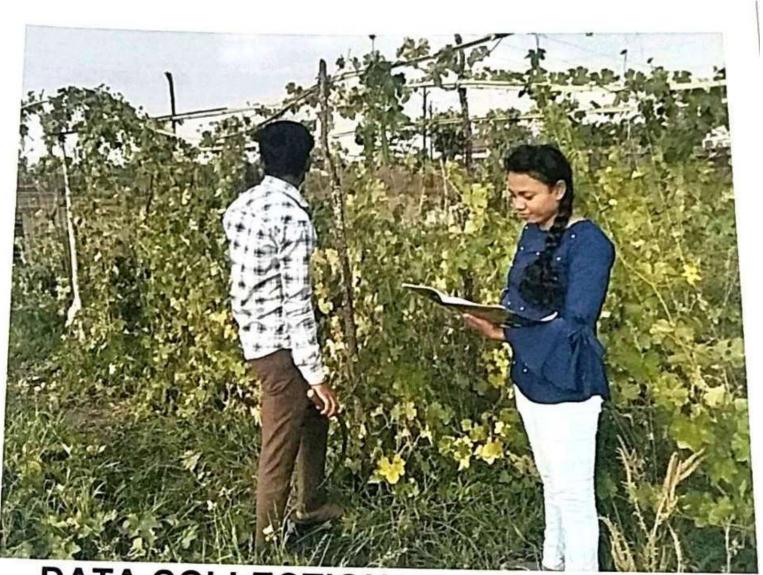

rious medicinal plant in Manendragarh (Ethnobotany)" under my supervision durning 2021-2022 for three month and this work has not previously formed the besis for the award of any other degree or other title. It represents entirely an bonafide record of independent research work the part of candidate.

VIRENDRA KUMAR
Assistant Professor
Dept. of Botany
Govt. Lahiri P.G. College
Chirimiri, Distt.Koriya(C.G.

SIGNATURE OF SUPERVISOR

This is Certified That Chandrakanti has worked in post graduate project on

"TRADITIONAL AGRICULTURE TECHNIQUE" Under my Supervision And this work has not previously formed the basis for the award of any other similar title. It represents entirely an independent work on part of candidate.

DATE-

TIME-

Under THE GUIDANCE

MISS. AYUSHI RAI

MR.VIENDRA KUMAR SAH



DATA COLLECTION TO FARMER

### DEPARTMENT OF BOTANY

Sant Gahira Guru university Ambikapur (C.G.)



#### CERTIFICATE

This is to certify that sadhana yadav has worked in second semester project on " modern agriculture techniques Area khadgawan

" my supervision for three month and this work has not been previously formed the basis for the award of any other similar title it. It represent entirely on independent work on the part of candidate.

DATE-04/07/2022

Mr. Virendra kumar sahu

(Assistant D



**Nursery** for plant growth



### DEPARTMENT OF BOTANY

GOVT. LAHIRI PG COLLEGE CHIRMIRI( C.G.) 497449

Affilliated to SantGahira Guru University Ambikapur(C.G.)

## CERTIFICATE

This is Certified That Neerharidas has worked in post graduate project on "TRADITIONAL AGRICULTURE TECHNIQUE" U