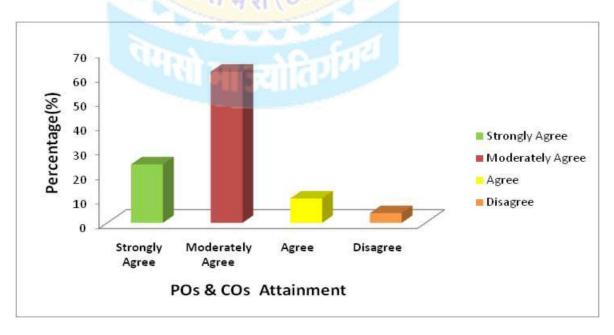

## GOVT. LAHIRI PG COLLEHE, CHIRIMIRI, DIST-KORIYA (C.G.) POs & COS ATTAINMENT FEEDBACK: ANALYSIS REPORT

Academic Year: 2021-22

1. The POs & COs has been displayed on Website, Department and Library

2. Are the teachers make aware students about POs & Cos

3. The Course of Programme promotes capacity building and skill enhancement

4. The compliance of programme/course improves self confidence and learning method of students

5. Does the college provide conducive environment to career counseling and entrepreneurship

6. Is the Course/Subject of your Programme in tune with employability

7. The study of Course of the Programme inculcates spirit of Social and National harmony

8. The design of course curriculum provides opportunities to cater global challenges

9. The curriculum of the course encompasses all thrust area of programme

10. Overall quality of learning outcomes are satisfactory