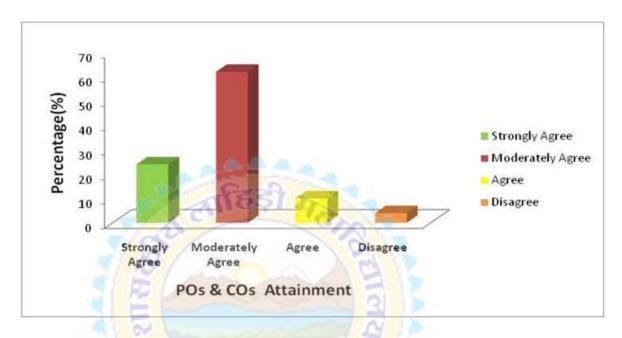

## GOVT. LAHIRI PG COLLEHE, CHIRIMIRI, DIST-KORIYA (C.G.) POs & COS ATTAINMENT FEEDBACK: ANALYSIS REPORT

Academic Year: 2021-22

1. The POs & COs has been displayed on Website, Department and Library

2. Are the teachers make aware students about POs & Cos

3. The Course of Programme promotes capacity building and skill enhancement

4. The compliance of programme/course improves self confidence and learning method of students

5. Does the college provide conducive environment to career counseling and entrepreneurship

6. Is the Course/Subject of your Programme in tune with employability

7. The study of Course of the Programme inculcates spirit of Social and National harmony

8. The design of course curriculum provides opportunities to cater global challenges

9. The curriculum of the course encompasses all thrust area of programme

10. Overall quality of learning outcomes are satisfactory