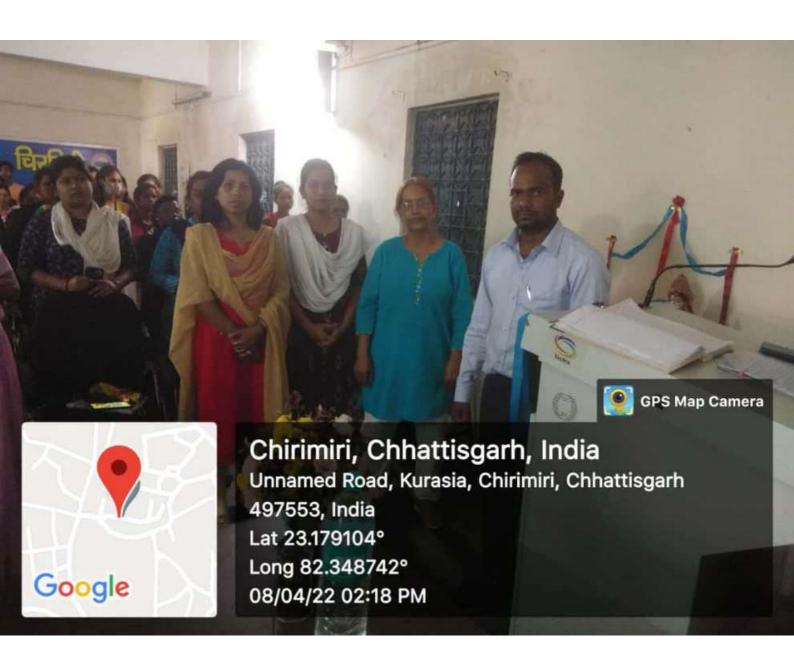

|

Scanned with CamScanner









#### प्रमाण-पत्र

प्रमाणित किया जाता है कि छात्र फूलमित एम.ए. हिन्दी द्वितीय समेस्टर शासकीय लाहिडी स्नातकोत्तर महाविद्यालय चिरमिरी, जिला—कोरिया(छ०ग०) में अपने परियोजना कार्य शीषक जनसंख्या वृद्धि से उत्पन्न पर्यावणीय समस्याओं का अध्ययन को पूर्ण करने के संबंध में इस कार्यालय का भ्रमण किया और परियोजना कार्य पूर्ण करने हेतु आवश्यक जानकारी प्राप्त की।

"अतः हम इनके उज्जवल भविष्य की कामना करते है"

...

अधिकारी के हस्ताक्षर

अध्याय —6 स्वास्थ्य विभाग खडगवॉ के डॉक्टर से भेंट एवं कार्य प्रक्रिया।



महिला बाल विकास खडगवाँ के कर्मचारियों से भेंट एवं कार्य प्रक्रिया।



#### वन विभाग खडगवाँ के कर्मचारियों से भेंट एवं कार्य प्रक्रिया





वन विभाग के हेड मिस्टर राम सहाय ने मुझे अपने विभाग की जानकारी देते हुए बताया कि उनके यहाँ की प्रक्रिया किस प्रकार चल रही है। और साथ ही महिला कर्मचारियों ने भी अ