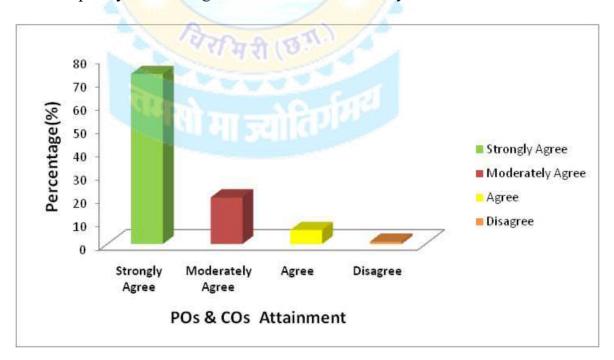

## GOVT. LAHIRI PG COLLEHE, CHIRIMIRI, DIST-KORIYA (C.G.) POs & COS ATTAINMENT FEEDBACK: ANALYSIS REPORT

Academic Year: 2021-22

1. The POs & COs has been displayed on Website, Department and Library

2. Are the teachers make aware students about POs & Cos

3. The Course of Programme promotes capacity building and skill enhancement

4. The compliance of programme/course improves self confidence and learning method of students

5. Does the college provide conducive environment to career counseling and entrepreneurship

6. Is the Course/Subject of your Programme in tune with employability

7. The study of Course of the Programme inculcates spirit of Social and National harmony

8. The design of course curriculum provides opportunities to cater global challenges

9. The curriculum of the course encompasses all thrust area of programme

10. Overall quality of learning outcomes are satisfactory