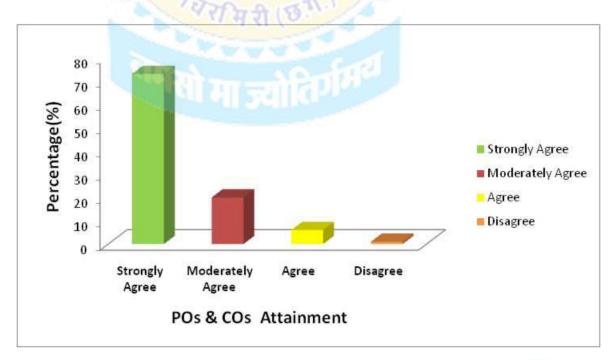

## GOVT. LAHIRI PG COLLEHE, CHIRIMIRI, DIST-KORIYA (C.G.) POs & COS ATTAINMENT FEEDBACK: ANALYSIS REPORT

Academic Year: 2021-22

1. The POs & COs has been displayed on Website, Department and Library

2. Are the teachers make aware students about POs & Cos

3. The Course of Programme promotes capacity building and skill enhancement

4. The compliance of programme/course improves self confidence and learning method of students

5. Does the college provide conducive environment to career counseling and entrepreneurship

6. Is the Course/Subject of your Programme in tune with employability

7. The study of Course of the Programme inculcates spirit of Social and National harmony

8. The design of course curriculum provides opportunities to cater global challenges

9. The curriculum of the course encompasses all thrust area of programme

10. Overall quality of learning outcomes are satisfactory