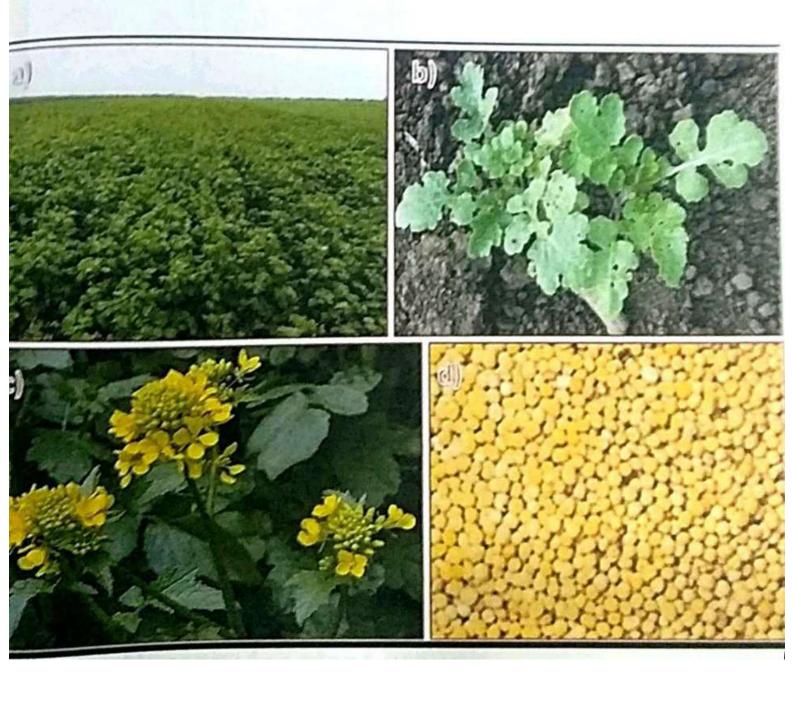

GEMENT' Under my Supervision and this work has not previously formed the basis for the award of any other\_similar title. It represents entirely an independent work on part of candidate.

DATE-

Under the Guidance

TIME-

VIRENDRA KUMAR(Asst. Prof.)

AYUSHI RAI(Guest Lec.)



#### **GOVT. LAHIRI PG COLLEGE CHIRIMIRI(C.G) 497449**

### **CERTIFICATE**

This is to certify that Sudha Singh has worked in post Graduate Dissertation of "A REVIEW ON PLANT TISSUE CULTURE IN MUSTERED SEED

" under my supervision and this work has not been previously formed the basis for the award of any other similar title it. It represent entirely on independent work on the part of candidate.

DATE- 84/07/2022

under the Guidance of

Mr. Virendra kumar, Miss. Ayushi Rai

M

## Data collection

## Collecting data





## Department of botany

GOVT.LAHIRI P.GCOLLEGE CHIRMIRIDist-Korea(C.G)

(Affiliated to the sant gahira guru university, Ambikapur (C.G)

## CERTIFICATE

This is to certify that miss Shriya Singh has worked in postgraduate dissertation on "Plant Tissue Culture in Wheat" under my supervision for 3 months and this work has not been previously formed the basis for the award of any other similar title. It represents entirely an independent work on the part of candidate.

Place: Chirimiri

Date: 04/07/22

(PRINCIPAL)

Under The Guidence of Mr. Virendra Kumar Miss Ayushi Rai Miss Ankita Jaiswal



## Department of botany

GOVT.LAHIRI P.GCOLLEGE CHIRMIRIDist-Korea(C.G)

(Affiliated to the sant gahira guru university, Ambikapur (C.G)

## **CERTIFICATE**

This is to certify that miss Shriya Sin