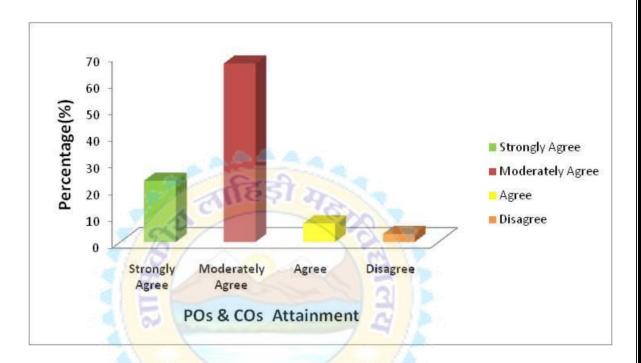

## GOVT. LAHIRI PG COLLEHE, CHIRIMIRI, DIST-KORIYA (C.G.) POs & COS ATTAINMENT FEEDBACK: ANALYSIS REPORT

Academic Year: 2021-22

1. The POs & COs has been displayed on Website, Department and Library

2. Are the teachers make aware students about POs & Cos

3. The Course of Programme promotes capacity building and skill enhancement

4. The compliance of programme/course improves self confidence and learning method of students

5. Does the college provide conducive environment to career counseling and entrepreneurship

6. Is the Course/Subject of your Programme in tune with employability

7. The study of Course of the Programme inculcates spirit of Social and National harmony

8. The design of course curriculum provides opportunities to cater global challenges

9. The curriculum of the course encompasses all thrust area of programme

10. Overall quality of learning outcomes are satisfactory