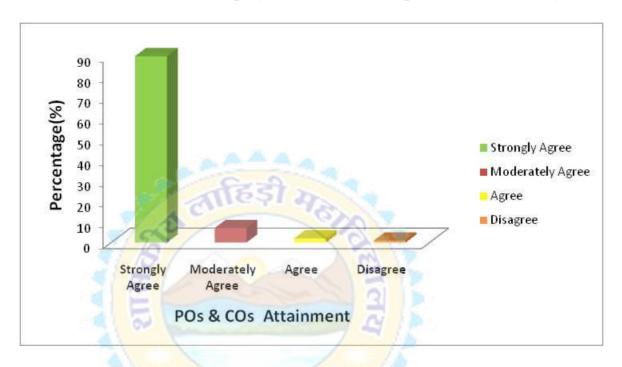

## GOVT. LAHIRI PG COLLEHE, CHIRIMIRI, DIST-KORIYA (C.G.) POs & COS ATTAINMENT FEEDBACK: ANALYSIS REPORT

Academic Year: 2021-22

1. The POs & COs has been displayed on Website, Department and Library

2. Are the teachers make aware students about POs & Cos

3. The Course of Programme promotes capacity building and skill enhancement

4. The compliance of programme/course improves self confidence and learning method of students

5. Does the college provide conducive environment to career counseling and entrepreneurship

6. Is the Course/Subject of your Programme in tune with employability

7. The study of Course of the Programme inculcates spirit of Social and National harmony

8. The design of course curriculum provides opportunities to cater global challenges

9. The curriculum of the course encompasses all thrust area of programme

10. Overall quality of learning outcomes are satisfactory