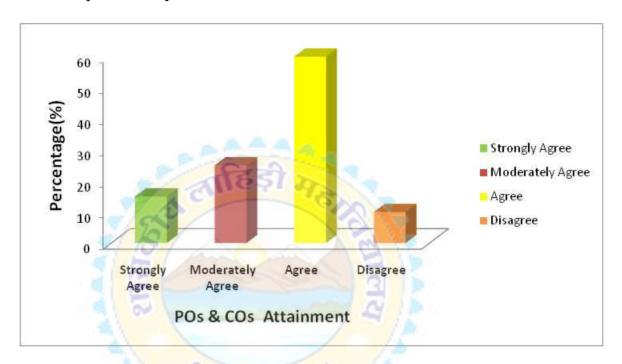

## GOVT. LAHIRI PG COLLEHE, CHIRIMIRI, DIST-KORIYA (C.G.) POs & COS ATTAINMENT FEEDBACK: ANALYSIS REPORT

Academic Year: 2021-22

1. The POs & COs has been displayed on Website, Department and Library

2. Are the teachers make aware students about POs & Cos

3. The Course of Programme promotes capacity building and skill enhancement

4. The compliance of programme/course improves self confidence and learning method of students

5. Does the college provide conducive environment to career counseling and entrepreneurship

6. Is the Course/Subject of your Programme in tune with employability

7. The study of Course of the Programme inculcates spirit of Social and National harmony

8. The design of course curriculum provides opportunities to cater global challenges

9. The curriculum of the course encompasses all thrust area of programme

10. Overall quality of learning outcomes are satisfactory