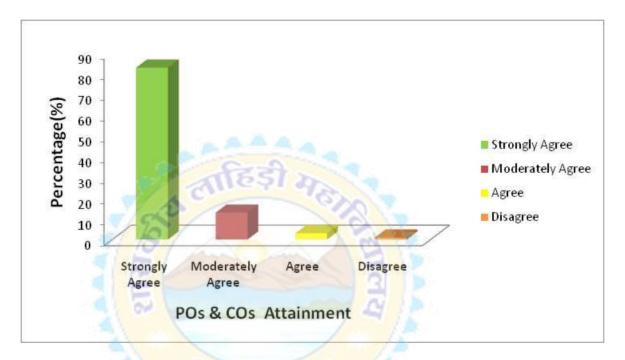

## GOVT. LAHIRI PG COLLEHE, CHIRIMIRI, DIST-KORIYA (C.G.) POs & COS ATTAINMENT FEEDBACK: ANALYSIS REPORT

Academic Year: 2021-22

1. The POs & COs has been displayed on Website, Department and Library

2. Are the teachers make aware students about POs & Cos

3. The Course of Programme promotes capacity building and skill enhancement

4. The compliance of programme/course improves self confidence and learning method of students

5. Does the college provide conducive environment to career counseling and entrepreneurship

6. Is the Course/Subject of your Programme in tune with employability

7. The study of Course of the Programme inculcates spirit of Social and National harmony

8. The design of course curriculum provides opportunities to cater global challenges

9. The curriculum of the course encompasses all thrust area of programme

10. Overall quality of learning outcomes are satisfactory