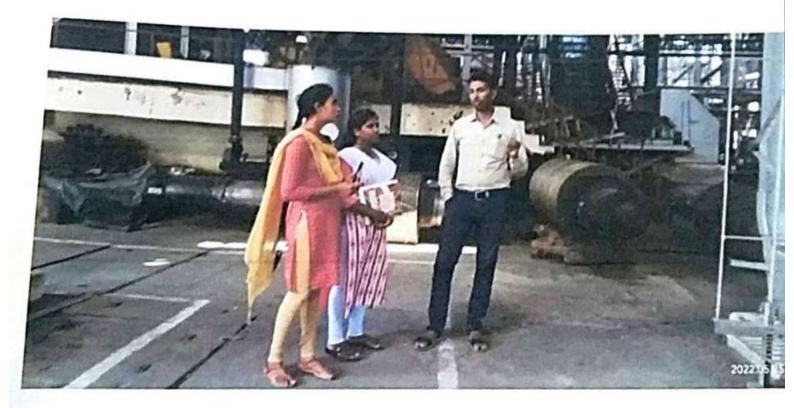

GSTIN No. : 22AADCK3183E1ZX

E-mail Web Site : mdsugarmill@yahoo.com : www.mahamayasugar.com

Letter No./ 7-24

/Est/S.F./2022

Kerta, Dated: 25 /05/2022

#### TO WHOMSOEVER IT MAY CONCERN

This is to certified that MAMTA LAKRA the Student M.Sc.Chemistry 2<sup>nd</sup> Semester Govt. Lahiri PG College, Chirimiri, Distt-Korea (Chhattisgarh) has been completed Project Work on the Topic of A Study on Manufacturing Process of Sugarcane from Sugar dated 25 May 2022.

He an enthusiastic and resourceful work in whole cane field area where he did well. We wish all the best and success in future carrier eneavors.

Maa Mahamaya Sahkari Shakkar Karkhana Mydt. Ambikapur Village-Kerta Distt. Surajpur (C.G.)



The students are interacting with the expert in MAA MAHAYA SUGAR FACTOR KERTA SURAJPUR, CG



# CERTIFICATE

| THIS IS CERTIFIED THAT   | Jafrin Nigha          | STUDENT OF           |
|--------------------------|-----------------------|----------------------|
| M.Sc. CHEMISTRY II SEMES | STER GOVT. LAHIRI P.O | G. COLLEGE CHIRIMIRI |
| Effect of Coal Con       | Maining Sulfur        | in the Soil          |
| BY THE HELP OF Agricult  | tune bepartment.      | THIS INSTITUTE.      |

वश्व कृषि विकास अधिकारी-१त. खं. खंडाचा जिला कोरिया (छ.ग.

**HEAD OF INSTITUTE** 

NAL VIEW AGRICULTURE DEPARTMEN IN



#### CERTIFICATE

| THIS IS CERTIFICATE THAT CHEMISTRY 2nd SEMESTE | T. Jydika |           | S          | TUDENT      | OF M.Sc. |     |
|------------------------------------------------|-----------|-----------|------------|-------------|----------|-----|
|