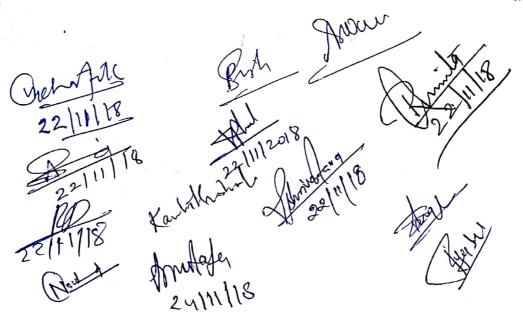

|                                                                                                                     | माह                                                                  | दिनांक                                                                                                                                          | सेमेस्टर                   |
|---------------------------------------------------------------------------------------------------------------------|----------------------------------------------------------------------|-------------------------------------------------------------------------------------------------------------------------------------------------|----------------------------|
| CCA I                                                                                                               | जनवरी                                                                | 26 से 31                                                                                                                                        | II & IV                    |
| CCA II                                                                                                              | फरवरी                                                                | 23 से 28                                                                                                                                        | 11 &IV                     |
| CCAIII                                                                                                              | मार्च                                                                | 26 से 30                                                                                                                                        | II &IV                     |
|                                                                                                                     | <b>तिथि</b> निर्धारि                                                 |                                                                                                                                                 | /                          |
| नोटः–विभाग                                                                                                          | <b>ाध्यक्ष</b> निर्धारि                                              | त माह में सुविधानुसार ति                                                                                                                        | तेथि रख सकते-हैं ।         |
| <ul> <li>समाज</li> <li>अर्थश</li> <li>भूगोल</li> <li>प्राणीः</li> <li>वनस्प</li> <li>रसाय</li> <li>वाणिज</li> </ul> | ।त्र<br>।(<br>शास्त्र<br>तिशारन //<br>नशास्त्र<br>न्य<br>न्य<br>ग्रि | 1300100<br>1300100<br>24110112018<br>24110112018<br>24110112018<br>422110112018<br>422110112018<br>422110112018<br>422110112018<br>422110112018 | ाइन्र<br>२७२<br>परीक्षा दि |
| Chir                                                                                                                | imiri, DisttKorea (                                                  |                                                                                                                                                 |                            |