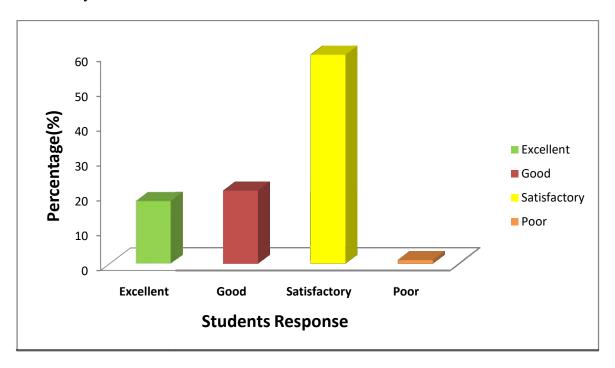

| WhatsApp No.: & 7.49152       |
|                                                     | gmail.com.                    |
| किंदि रिवायना वर्ष                                  | -1953 A                       |

4610 IB.12

# GOVT. LAHIRI PG COLLEHE, CHIRIMIRI, DIST-KORIYA (C.G.) <u>STUDENT FEEDBACK: ANALYSIS REPORT</u>

Academic Year: 2021-22

#### 1. Efficiency of teacher's curriculum delivery



## 2. Teaching-Learning environment of the College







3. Promotion of Gender Equity and Commemorative Days celebration activities



4. Implementation of guidance for competitive exams and career counseling







### 5. Functioning of grievance redressal cell



#### 6. Adherence of Internal Assessment Procedure







### 7. Availability of value added courses



### 8. Execution of sports and cultural activities







#### 9. Capacity building and skill enhancement practices



#### 10. Functioning of NSS, Red Cross & other support Services







## GOVT. LAHIRI PG COLLEHE, CHIRIMIRI, DIST-KORIYA (C.G.) <u>TEACHERS FEEDBACK: ANALYSIS REPORT</u>

Academic Year: 2021-22

1. Level of satisfaction with the existing curriculum



2. Availability of reference books, current journals, magazines & news papers







## 3. Availability of e-teaching and learning resources



# 4. Administrative policies and procedure







## 5. e-governance mechanism



# 6. Welfare measures and financial support







7. Freedom to participate in seminar, workshop, conference & other research activities



8. The environment of the college is favorable to innovatio