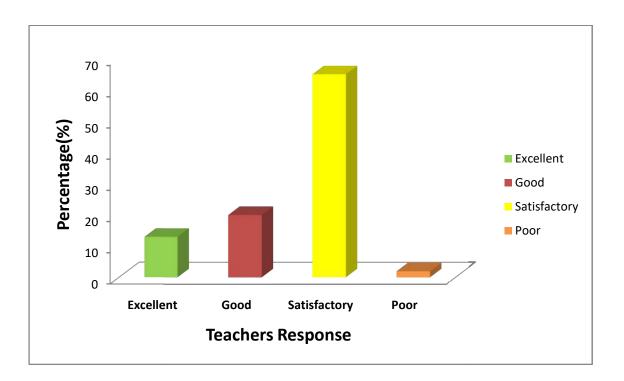

# GOVT. LAHIRI PG COLLEGE, CHIRIMIRI, DIST-KORIYA (C.G.) FEEDBACK FORM FOR TEACHERS

Academic Year: 2021-22

This questionnaire is intended to collect information relating to your satisfaction towards the academic performance and ambience. The information provided by you will be kept confidential and only used for quality improvement of the college.