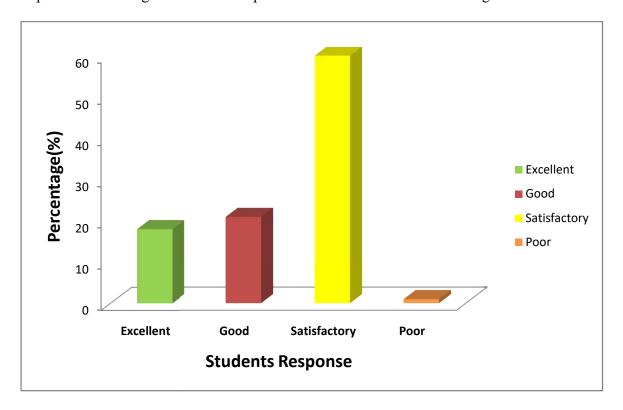

| Signature                     |
| Qualification: B. Sc. Findyear  Pass out Year: 2002 | Name: Subhash Rout            |
|                                                     | WhatsApp No.: & 7.49152       |
|                                                     | gmail.com.                    |
| किंदि रिवायना वर्ष                                  | -1953 A                       |

4610 IB.12

# GOVT. LAHIRI PG COLLEHE, CHIRIMIRI, DIST-KORIYA (C.G.) <u>STUDENT FEEDBACK: ANALYSIS REPORT</u>

Academic Year: 2021-22

#### 1. Efficiency of teacher's curriculum delivery



## 2. Teaching-Learning environment of the College







3. Promotion of Gender Equity and Commemorative Days celebration activities



4. Implementation of guidance for competitive exams and career counseling







### 5. Functioning of grievance redressal cell



#### 6. Adherence of Internal Assessment Procedure







### 7. Availability of value added courses



### 8. Execution of sports and cultural activities







#### 9. Capacity building and skill enhancement practices



#### 10. Functioning of NSS, Red Cross & other support Services







## GOVT. LAHIRI PG COLLEHE, CHIRIMIRI, DIST-KORIYA (C.G.) <u>TEACHERS FEEDBACK: ANALYSIS REPORT</u>

Academic Year: 2021-22

1. Level of satisfaction with the existing curriculum



2. Availability of reference books, current journals, magazines & news papers







## 3. Availability of e-teaching and learning resources



# 4. Administrative policies and procedure







## 5. e-governance mechanism



# 6. Welfare measures and financial suppor