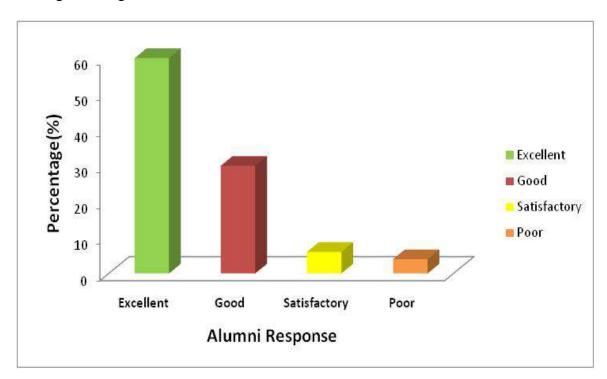

### 1.4.2 Feedback process of the Institution may be classified

| Sl. No. | Contents                                                       | Page<br>(From-to)   |
|---------|----------------------------------------------------------------|---------------------|
| 1       | Scan copy of the filled feedback form of stakeholders (Sample) | 02-10               |
| 2       | Feedback Analysis Report                                       | 11-25               |
| 3       | IQAC Action Taken Report                                       | <mark>26</mark> -27 |