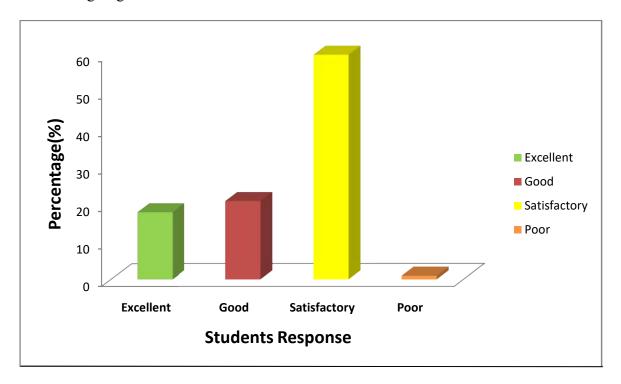

cation: B. Sc. Findyear  Pass out Year: 2002 | Name: Subhash Rout            |
|                                                     | WhatsApp No.: & 7.49152       |
|                                                     | gmail.com.                    |
| किंदि रिवायना वर्ष                                  | -1953 A                       |

4610 IB.12

# GOVT. LAHIRI PG COLLEHE, CHIRIMIRI, DIST-KORIYA (C.G.) <u>STUDENT FEEDBACK: ANALYSIS REPORT</u>

Academic Year: 2021-22

#### 1. Efficiency of teacher's curriculum delivery



## 2. Teaching-Learning environment of the College







3. Promotion of Gender Equity and Commemorative Days celebration activities



4. Implementation of guidance for competitive exams and career counseling







### 5. Functioning of grievance redressal cell



#### 6. Adherence of Internal Assessment Procedure







### 7. Availability of value added courses



### 8. Execution of sports and cultural activities







#### 9. Capacity building and skill enhancement practices



#### 10. Functioning of NSS, Red Cross & other support Services







## GOVT. LAHIRI PG COLLEHE, CHIRIMIRI, DIST-KORIYA (C.G.) <u>TEACHERS FEEDBACK: ANALYSIS REPORT</u>

Academic Year: 2021-22

1. Level of satisfaction with the existing curriculum



2. Availability of reference books, current journals, magazines & news papers







## 3. Availability of e-teaching and learning resources



# 4. Administrative policies and procedure







## 5. e-governance mechanism



# 6. Welfare measures and financial support







7. Freedom to participate in seminar, worksho