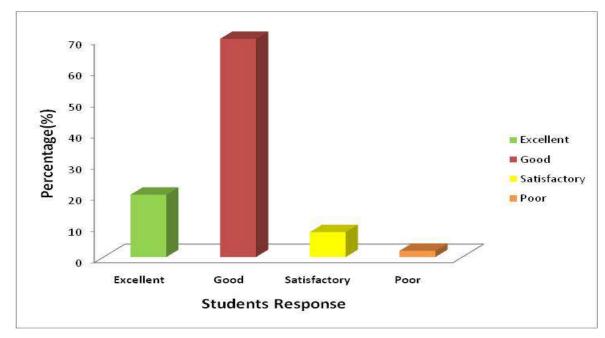

|
| 451221222                                           | ON TO                         |
| Date: 15 02 2022                                    | Signature                     |
| Qualification: B. Sc. Findyear  Pass out Year: 2002 | Name: Subhash Rout            |
|                                                     | WhatsApp No.: & 7.49152       |
|                                                     | gmail.com.                    |
| किंदि रिवायना वर्ष                                  | -1953 A                       |

4610 IB.12

# GOVT. LAHIRI PG COLLEHE, CHIRIMIRI, DIST-KORIYA (C.G.) <u>STUDENT FEEDBACK: ANALYSIS REPORT</u>

Academic Year: 2021-22

#### 1. Efficiency of teacher's curriculum delivery



## 2. Teaching-Learning environment of the College







3. Promotion of Gender Equity and Commemorative Days celebration activities



4. Implementation of guidance for competitive exams and career counseling







### 5. Functioning of grievance redressal cell



#### 6. Adherence of Internal Assessment Procedure







### 7. Availability of value added courses



### 8. Execution of sports and cultural activities







#### 9. Capacity building and skill enhancement practices



#### 10. Functioning of NSS, Red Cross & other support Services







## GOVT. LAHIRI PG COLLEHE, CHIRIMIRI, DIST-KORIYA (C.G.) <u>TEACHERS FEEDBACK: ANALYSIS REPORT</u>

Academic Year: 2021-22

1. Level of satisfaction with the existing curriculum



2. Availability of reference books, current journals, magazines & news papers







## 3. Availability of e