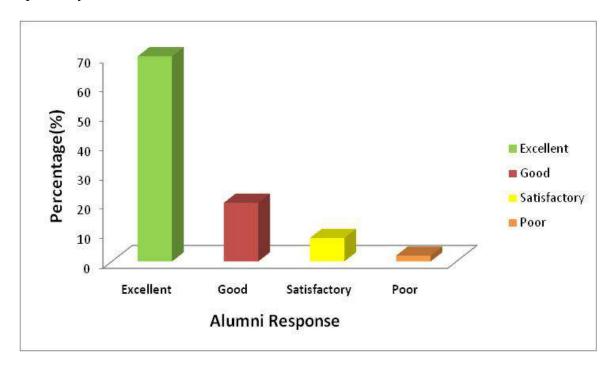

### 1.4.2 Feedback process of the Institution may be classified

| Sl. No. | Contents                                                       | Page<br>(From-to)   |
|---------|----------------------------------------------------------------|---------------------|
| 1       | Scan copy of the filled feedback form of stakeholders (Sample) | 02-10               |
| 2       | Feedback Analysis Report                                       | 11-25               |
| 3       | IQAC Action Taken Report                                       | <mark>26</mark> -27 |