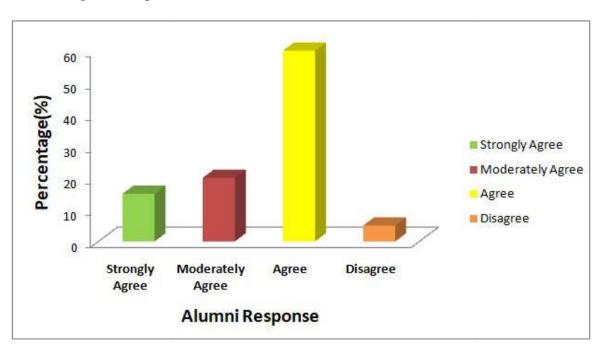

**Directions:** For each item please indicate your level of satisfaction with the following statement by choosing a score  $(\sqrt{})$  between 1 and 4.

1- Excellent 2- Good 3-Satisfactory 4- Poor

| Sl. No. | Particulars                                                              | Excellent                                                                                                                                                                                                                                                                                                                                                                                                                                                                                                                                                                                                                                                                                                                                                                                                                                                                                                                                                                                                                                                                                                                                                                                                                                                                                                                                                                                                                                                                                                                                                                                                                                                                                                                                                                                                                                                                                                                                                                                                                                                                                                                      | Good | Satisfactory   | Poor |
|---------|--------------------------------------------------------------------------|--------------------------------------------------------------------------------------------------------------------------------------------------------------------------------------------------------------------------------------------------------------------------------------------------------------------------------------------------------------------------------------------------------------------------------------------------------------------------------------------------------------------------------------------------------------------------------------------------------------------------------------------------------------------------------------------------------------------------------------------------------------------------------------------------------------------------------------------------------------------------------------------------------------------------------------------------------------------------------------------------------------------------------------------------------------------------------------------------------------------------------------------------------------------------------------------------------------------------------------------------------------------------------------------------------------------------------------------------------------------------------------------------------------------------------------------------------------------------------------------------------------------------------------------------------------------------------------------------------------------------------------------------------------------------------------------------------------------------------------------------------------------------------------------------------------------------------------------------------------------------------------------------------------------------------------------------------------------------------------------------------------------------------------------------------------------------------------------------------------------------------|------|----------------|------|
| 1       | Efficiency of teacher's curriculum delivery                              |                                                                                                                                                                                                                                                                                                                                                                                                                                                                                                                                                                                                                                                                                                                                                                                                                                                                                                                                                                                                                                                                                                                                                                                                                                                                                                                                                                                                                                                                                                                                                                                                                                                                                                                                                                                                                                                                                                                                                                                                                                                                                                                                |      |                |      |
| 2       | Teaching-Learning environment of the College                             | Control of the Contro |      |                |      |
| 3       | Promotion of Gender Equity and Commemorative Days celebration activities |                                                                                                                                                                                                                                                                                                                                                                                                                                                                                                                                                                                                                                                                                                                                                                                                                                                                                                                                                                                                                                                                                                                                                                                                                                                                                                                                                                                                                                                                                                                                                                                                                                                                                                                                                                                                                                                                                                                                                                                                                                                                                                                                |      |                |      |
| 4       | Implementation of guidance for competitive exams and career counselling  |                                                                                                                                                                                                                                                                                                                                                                                                                                                                                                                                                                                                                                                                                                                                                                                                                                                                                                                                                                                                                                                                                                                                                                                                                                                                                                                                                                                                                                                                                                                                                                                                                                                                                                                                                                                                                                                                                                                                                                                                                                                                                                                                |      | and the second |      |
| 5       | Functioning of grievance redressal cell                                  |                                                                                                                                                                                                                                                                                                                                                                                                                                                                                                                                                                                                                                                                                                                                                                                                                                                                                                                                                                                                                                                                                                                                                                                                                                                                                                                                                                                                                                                                                                                                                                                                                                                                                                                                                                                                                                                                                                                                                                                                                                                                                                                                |      | Metal          |      |
| 6       | Adherence of Internal Assessment<br>Procedure                            |                                                                                                                                                                                                                                                                                                                                                                                                                                                                                                                                                                                                                                                                                                                                                                                                                                                                                                                                                                                                                                                                                                                                                                                                                                                                                                                                                                                                                                                                                                                                                                                                                                                                                                                                                                                                                                                                                                                                                                                                                                                                                                                                |      | PENERAL STATES |      |
| 7       | Availability of value added courses                                      | The latest                                                                                                                                                                                                                                                                                                                                                                                                                                                                                                                                                                                                                                                                                                                                                                                                                                                                                                                                                                                                                                                                                                                                                                                                                                                                                                                                                                                                                                                                                                                                                                                                                                                                                                                                                                                                                                                                                                                                                                                                                                                                                                                     | 1    |                |      |
| 8       | Execution of sports and cultural activities                              | V                                                                                                                                                                                                                                                                                                                                                                                                                                                                                                                                                                                                                                                                                                                                                                                                                                                                                                                                                                                                                                                                                                                                                                                                                                                                                                                                                                                                                                                                                                                                                                                                                                                                                                                                                                                                                                                                                                                                                                                                                                                                                                                              |      |                |      |
| 9       | Capacity building and skill enhancement practices                        | 1                                                                                                                                                                                                                                                                                                                                                                                                                                                                                                                                                                                                                                                                                                                                                                                                                                                                                                                                                                                                                                                                                                                                                                                                                                                                                                                                                                                                                                                                                                                                                                                                                                                                                                                                                                                                                                                                                                                                                                                                                                                                                                                              |      | 275            |      |
| 10      | Functioning of NSS, Red Cross & other support Services                   | 1                                                                                                                                                                                                                                                                                                                                                                                                                                                                                                                                                                                                                                                                                                                                                                                                                                                                                                                                                                                                                                                                                                                                                                                                                                                                                                                                                                                                                                                                                                                                                                                                                                                                                                                                                                                                                                                                                                                                                                                                                                                                                                                              |      |                |      |