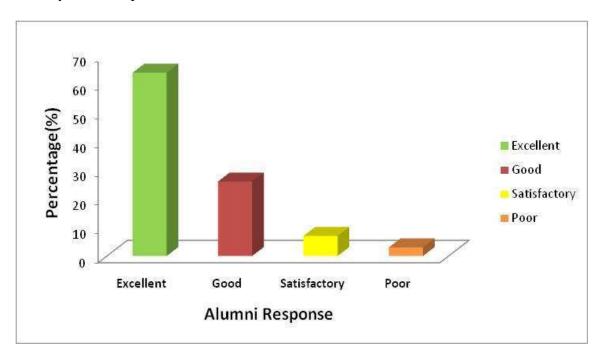

**Directions:** For each item please indicate your level of satisfaction with the following statement by choosing a score  $(\sqrt{})$  between 1 and 4.

1- Excellent 2- Good 3-Satisfactory 4- Poor

| Sl. No. | Particulars                                                              | Excellent                                                                                                                                                                                                                                                                                                                                                                                                                                                                                                                                                                                                                                                                                                                                                                                                                                                                                                                                                                                                                                                                                                                                                                                                                                                                                                                                                                                                                                                                                                                                                                                                                                                                                                                                                                                                                                                                                                                                                                                                                                                                                                                      | Good | Satisfactory   | Poor |
|---------|--------------------------------------------------------------------------|--------------------------------------------------------------------------------------------------------------------------------------------------------------------------------------------------------------------------------------------------------------------------------------------------------------------------------------------------------------------------------------------------------------------------------------------------------------------------------------------------------------------------------------------------------------------------------------------------------------------------------------------------------------------------------------------------------------------------------------------------------------------------------------------------------------------------------------------------------------------------------------------------------------------------------------------------------------------------------------------------------------------------------------------------------------------------------------------------------------------------------------------------------------------------------------------------------------------------------------------------------------------------------------------------------------------------------------------------------------------------------------------------------------------------------------------------------------------------------------------------------------------------------------------------------------------------------------------------------------------------------------------------------------------------------------------------------------------------------------------------------------------------------------------------------------------------------------------------------------------------------------------------------------------------------------------------------------------------------------------------------------------------------------------------------------------------------------------------------------------------------|------|----------------|------|
| 1       | Efficiency of teacher's curriculum delivery                              |                                                                                                                                                                                                                                                                                                                                                                                                                                                                                                                                                                                                                                                                                                                                                                                                                                                                                                                                                                                                                                                                                                                                                                                                                                                                                                                                                                                                                                                                                                                                                                                                                                                                                                                                                                                                                                                                                                                                                                                                                                                                                                                                |      |                |      |
| 2       | Teaching-Learning environment of the College                             | Control of the Contro |      |                |      |
| 3       | Promotion of Gender Equity and Commemorative Days celebration activities |                                                                                                                                                                                                                                                                                                                                                                                                                                                                                                                                                                                                                                                                                                                                                                                                                                                                                                                                                                                                                                                                                                                                                                                                                                                                                                                                                                                                                                                                                                                                                                                                                                                                                                                                                                                                                                                                                                                                                                                                                                                                                                                                |      |                |      |
| 4       | Implementation of guidance for competitive exams and career counselling  |                                                                                                                                                                                                                                                                                                                                                                                                                                                                                                                                                                                                                                                                                                                                                                                                                                                                                                                                                                                                                                                                                                                                                                                                                                                                                                                                                                                                                                                                                                                                                                                                                                                                                                                                                                                                                                                                                                                                                                                                                                                                                                                                |      | and the second |      |
| 5       | Functioning of grievance redressal cell                                  |                                                                                                                                                                                                                                                                                                                                                                                                                                                                                                                                                                                                                                                                                                                                                                                                                                                                                                                                                                                                                                                                                                                                                                                                                                                                                                                                                                                                                                                                                                                                                                                                                                                                                                                                                                                                                                                                                                                                                                                                                                                                                                                                |      | Metal          |      |
| 6       | Adherence of Internal Assessment<br>Procedure                            |                                                                                                                                                                                                                                                                                                                                                                                                                                                                                                                                                                                                                                                                                                                                                                                                                                                                                                                                                                                                                                                                                                                                                                                                                                                                                                                                                                                                                                                                                                                                                                                                                                                                                                                                                                                                                                                                                                                                                                                                                                                                                                                                |      | PENERAL STATES |      |
| 7       | Availability of value added courses                                      | The latest                                                                                                                                                                                                                                                                                                                                                                                                                                                                                                                                                                                                                                                                                                                                                                                                                                                                                                                                                                                                                                                                                                                                                                                                                                                                                                                                                                                                                                                                                                                                                                                                                                                                                                                                                                                                                                                                                                                                                                                                                                                                                                                     | 1    |                |      |
| 8       | Execution of sports and cultural activities                              | V                                                                                                                                                                                                                                                                                                                                                                                                                                                                                                                                                                                                                                                                                                                                                                                                                                                                                                                                                                                                                                                                                                                                                                                                                                                                                                                                                                                                                                                                                                                                                                                                                                                                                                                                                                                                                                                                                                                                                                                                                                                                                                                              |      |                |      |
| 9       | Capacity building and skill enhancement practices                        | 1                                                                                                                                                                                                                                                                                                                                                                                                                                                                                                                                                                                                                                                                                                                                                                                                                                                                                                                                                                                                                                                                                                                                                                                                                                                                                                                                                                                                                                                                                                                                                                                                                                                                                                                                                                                                                                                                                                                                                                                                                                                                                                                              |      | 275            |      |
| 10      | Functioning of NSS, Red Cross & other support Services                   | 1                                                                                                                                                                                                                                                                                                                                                                                                                                                                                                                                                                                                                                                                                                                                                                                                                                                                                                                                                                                                                                                                                                                                                                                                                                                                                                                                                                                                                                                                                                                                                                                                                                                                                                                                                                                                                                                                                                                                                                                                                                                                                                                              |      |                |      |