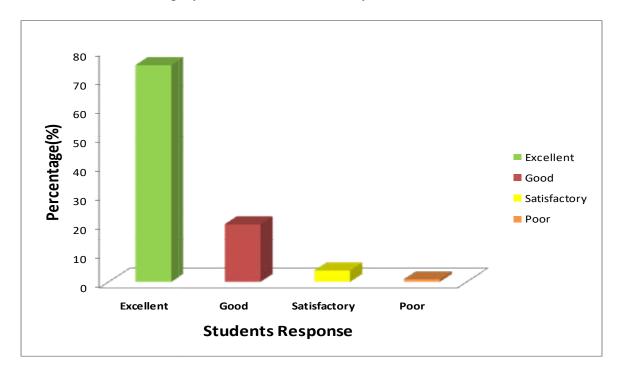

| ON TO                         |
| Date: 15 02 2022                                    | Signature                     |
| Qualification: B. Sc. Findyear  Pass out Year: 2002 | Name: Subhash Rout            |
|                                                     | WhatsApp No.: & 7.49152       |
|                                                     | gmail.com.                    |
| किंदि रिवायना वर्ष                                  | -1953 A                       |

4610 IB.12

# GOVT. LAHIRI PG COLLEHE, CHIRIMIRI, DIST-KORIYA (C.G.) <u>STUDENT FEEDBACK: ANALYSIS REPORT</u>

Academic Year: 2021-22

#### 1. Efficiency of teacher's curriculum delivery



## 2. Teaching-Learning environment of the College







3. Promotion of Gender Equity and Commemorative Days celebration activities



4. Implementation of guidance for competitive exams and career counseling







### 5. Functioning of grievance redressal cell



#### 6. Adherence of Internal Assessment Procedure







### 7. Availability of value added courses



### 8. Execution of sports and cultural activities







#### 9. Capacity building and skill enhancement practices



#### 10. Functioning of NSS, Red Cross & other support Services







## GOVT. LAHIRI PG COLLEHE, CHIRIMIRI, DIST-KORIYA (C.G.) <u>TEACHERS FEEDBACK: ANALYSIS REPORT</u>

Academic Year: 2021-22

1. Level of satisfaction with the existing curriculum



2. Availability of reference books, current journals, magazines & news papers







## 3. Availability of e-teaching and learning resources



# 4. Administrative policies and procedure