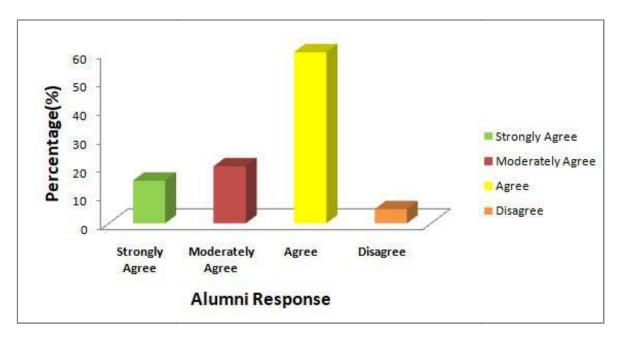

### 1.4.2 Feedback process of the Institution may be classified

| Sl. No. | Contents                                                       | Page<br>(From-to)   |
|---------|----------------------------------------------------------------|---------------------|
| 1       | Scan copy of the filled feedback form of stakeholders (Sample) | 02-10               |
| 2       | Feedback Analysis Report                                       | 11-25               |
| 3       | IQAC Action Taken Report                                       | <mark>26</mark> -27 |