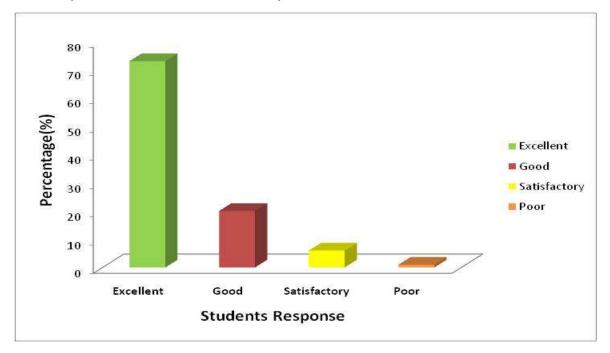

|                               |
| 451221222                                           | ON TO                         |
| Date: 15 02 2022                                    | Signature                     |
| Qualification: B. Sc. Findyear  Pass out Year: 2002 | Name: Subhash Rout            |
|                                                     | WhatsApp No.: & 7.49152       |
|                                                     | gmail.com.                    |
| किंदि रिवायना वर्ष                                  | -1953 A                       |

4610 IB.12

# GOVT. LAHIRI PG COLLEHE, CHIRIMIRI, DIST-KORIYA (C.G.) <u>STUDENT FEEDBACK: ANALYSIS REPORT</u>

Academic Year: 2021-22

#### 1. Efficiency of teacher's curriculum delivery



## 2. Teaching-Learning environment of the College







3. Promotion of Gender Equity and Commemorative Days celebration activities



4. Implementation of guidance for competitive exams and career counseling







### 5. Functioning of grievance redressal cell



#### 6. Adherence of Internal Assessment Procedure







### 7. Availability of value added courses



### 8. Execution of sports and cultural activities







#### 9. Capacity building and skill enhancement practices



#### 10. Functioning of NSS, Red Cross & other support Services







## GOVT. LAHIRI PG COLLEHE, CHIRIMIRI, DIST-KORIYA (C.G.) <u>TEACHERS FEEDBACK: ANALYSIS REPORT</u>

Academic Year: 2021-22

1. Level of satisfaction with the existing curriculum



2. Availability of reference books, current journals,