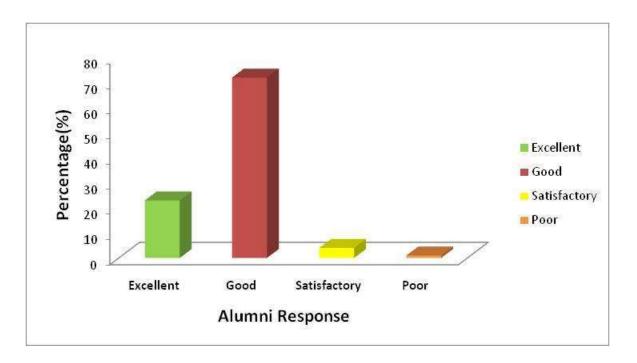

# GOVT. LAHIRI PG COLLEGE, CHIRIMIRI, DIST-KORIYA (C.G.) FEEDBACK FORM FOR STUDENTS

Academic Year: 2021-22

This questionnaire is intended to collect information relating to your satisfaction towards the academic performance and ambience. The information provided by you will be kept confidential and only used for quality improvement of the college.