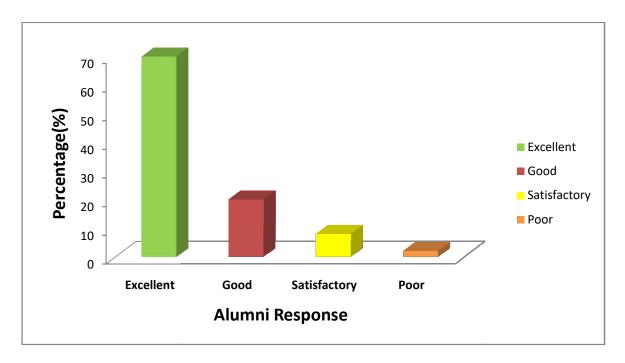

# GOVT. LAHIRI PG COLLEGE, CHIRIMIRI, DIST-KORIYA (C.G.) FEEDBACK FORM FOR STUDENTS

Academic Year: 2021-22

This questionnaire is intended to collect information relating to your satisfaction towards the academic performance and ambience. The information provided by you will be kept confidential and only used for quality improvement of the college.