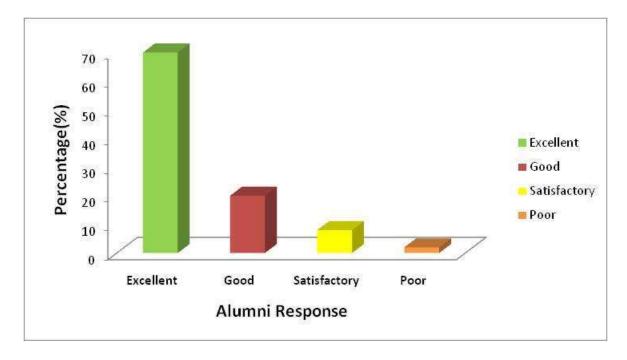

# GOVT. LAHIRI PG COLLEGE, CHIRIMIRI, DIST-KORIYA (C.G.) FEEDBACK FORM FOR STUDENTS

Academic Year: 2021-22

This questionnaire is intended to collect information relating to your satisfaction towards the academic performance and ambience. The information provided by you will be kept confidential and only used for quality improvement of the college.