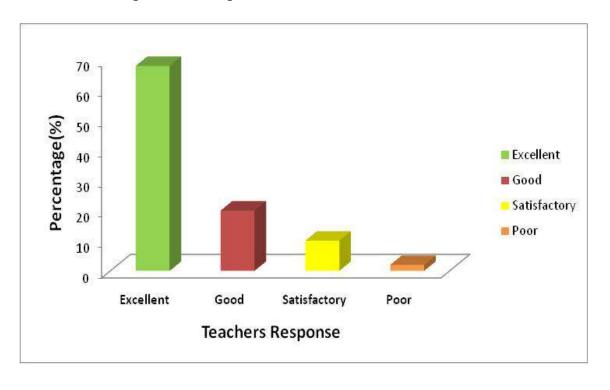

# AQAR: 2021-22

1.4.1 Institution obtains feedback on the syllabus and its transaction at the institution from the following stakeholders

| Sl. No. | Contents                                                       | Page<br>(From-to)   |
|---------|----------------------------------------------------------------|---------------------|
| 1       | Scan copy of the filled feedback form of stakeholders (Sample) | <mark>02-10</mark>  |
| 2       | Feedback Analysis Report                                       | 11-25               |
| 3       | IQAC Action Taken Report                                       | <mark>26-</mark> 27 |