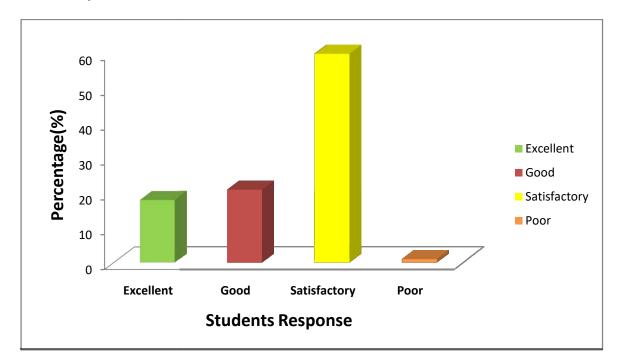

# AQAR: 2021-22

1.4.1 Institution obtains feedback on the syllabus and its transaction at the institution from the following stakeholders

| Sl. No. | Contents                                                       | Page<br>(From-to)   |
|---------|----------------------------------------------------------------|---------------------|
| 1       | Scan copy of the filled feedback form of stakeholders (Sample) | <mark>02-10</mark>  |
| 2       | Feedback Analysis Report                                       | 11-25               |
| 3       | IQAC Action Taken Report                                       | <mark>26-</mark> 27 |