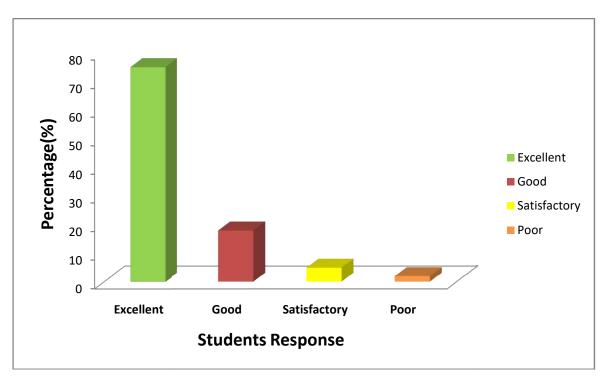

# AQAR: 2021-22

1.4.1 Institution obtains feedback on the syllabus and its transaction at the institution from the following stakeholders

| Sl. No. | Contents                                                       | Page<br>(From-to)   |
|---------|----------------------------------------------------------------|---------------------|
| 1       | Scan copy of the filled feedback form of stakeholders (Sample) | <mark>02-10</mark>  |
| 2       | Feedback Analysis Report                                       | 11-25               |
| 3       | IQAC Action Taken Report                                       | <mark>26-</mark> 27 |