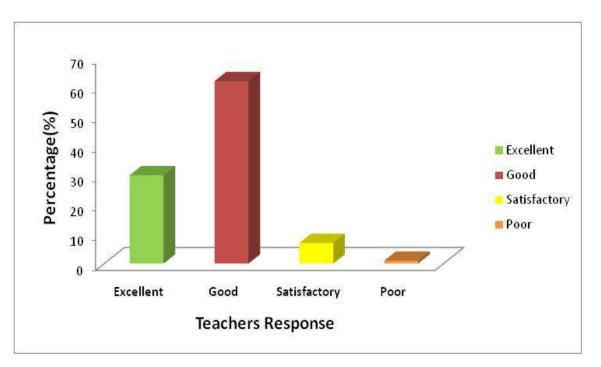

# AQAR: 2021-22

1.4.1 Institution obtains feedback on the syllabus and its transaction at the institution from the following stakeholders

| Sl. No. | Contents                                                       | Page<br>(From-to)   |
|---------|----------------------------------------------------------------|---------------------|
| 1       | Scan copy of the filled feedback form of stakeholders (Sample) | <mark>02-10</mark>  |
| 2       | Feedback Analysis Report                                       | 11-25               |
| 3       | IQAC Action Taken Report                                       | <mark>26-</mark> 27 |