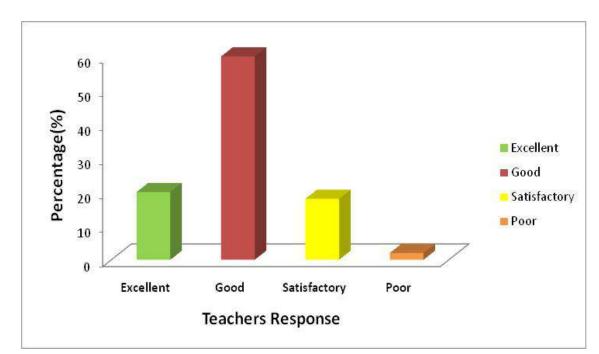

# AQAR: 2021-22

1.4.1 Institution obtains feedback on the syllabus and its transaction at the institution from the following stakeholders

| Sl. No. | Contents                                                       | Page<br>(From-to)   |
|---------|----------------------------------------------------------------|---------------------|
| 1       | Scan copy of the filled feedback form of stakeholders (Sample) | <mark>02-10</mark>  |
| 2       | Feedback Analysis Report                                       | 11-25               |
| 3       | IQAC Action Taken Report                                       | <mark>26-</mark> 27 |