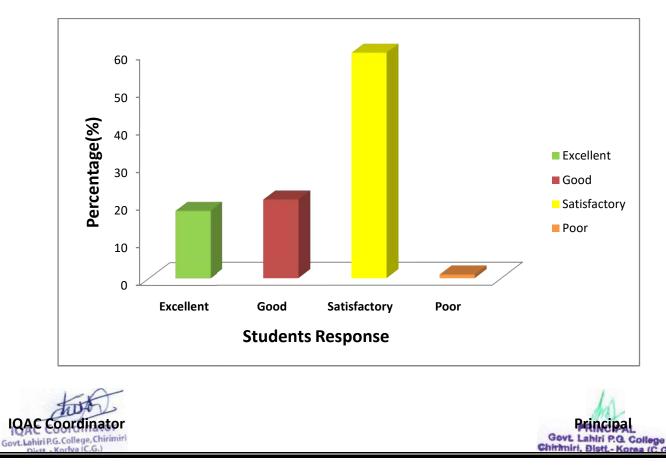

# AQAR: 2021-22

1.4.1 Institution obtains feedback on the syllabus and its transaction at the institution from the following stakeholders

| Sl. No. | Contents                                                       | Page<br>(From-to)   |
|---------|----------------------------------------------------------------|---------------------|
| 1       | Scan copy of the filled feedback form of stakeholders (Sample) | <mark>02-10</mark>  |
| 2       | Feedback Analysis Report                                       | 11-25               |
| 3       | IQAC Action Taken Report                                       | <mark>26-</mark> 27 |