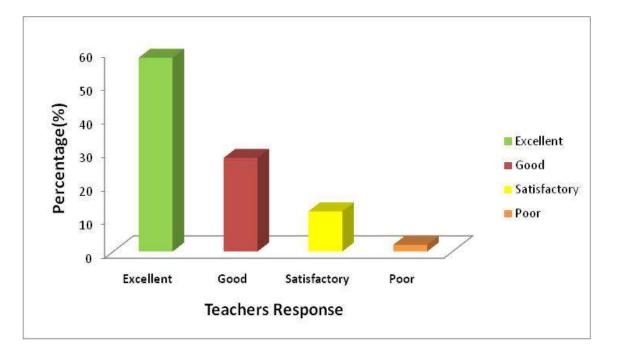

# AQAR: 2021-22

1.4.1 Institution obtains feedback on the syllabus and its transaction at the institution from the following stakeholders

| Sl. No. | Contents                                                       | Page<br>(From-to)   |
|---------|----------------------------------------------------------------|---------------------|
| 1       | Scan copy of the filled feedback form of stakeholders (Sample) | <mark>02-10</mark>  |
| 2       | Feedback Analysis Report                                       | 11-25               |
| 3       | IQAC Action Taken Report                                       | <mark>26-</mark> 27 |