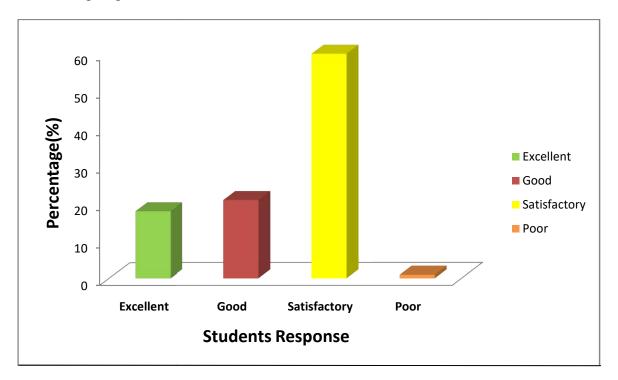

# AQAR: 2021-22

1.4.1 Institution obtains feedback on the syllabus and its transaction at the institution from the following stakeholders

| Sl. No. | Contents                                                       | Page<br>(From-to)   |
|---------|----------------------------------------------------------------|---------------------|
| 1       | Scan copy of the filled feedback form of stakeholders (Sample) | <mark>02-10</mark>  |
| 2       | Feedback Analysis Report                                       | 11-25               |
| 3       | IQAC Action Taken Report                                       | <mark>26-</mark> 27 |