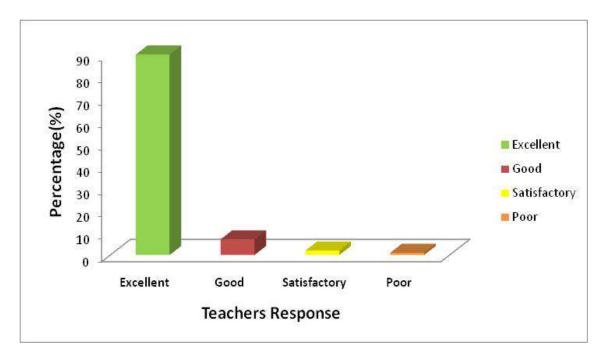

# AQAR: 2021-22

1.4.1 Institution obtains feedback on the syllabus and its transaction at the institution from the following stakeholders

| Sl. No. | Contents                                                       | Page<br>(From-to)   |
|---------|----------------------------------------------------------------|---------------------|
| 1       | Scan copy of the filled feedback form of stakeholders (Sample) | <mark>02-10</mark>  |
| 2       | Feedback Analysis Report                                       | 11-25               |
| 3       | IQAC Action Taken Report                                       | <mark>26-</mark> 27 |