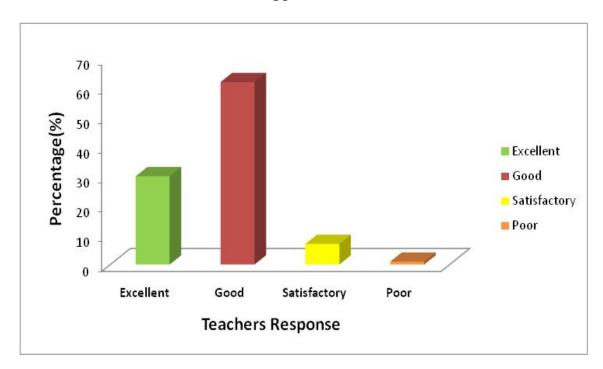

## GOVT. LAHIRI PG COLLEHE, CHIRIMIRI, DIST-KORIYA (C.G.) <u>TEACHERS FEEDBACK: ANALYSIS REPORT</u>

Academic Year: 2021-22

1. Level of satisfaction with the existing curriculum



2. Availability of reference books, current journals, magazines & news papers







## 3. Availability of e-teaching and learning resources



# 4. Administrative policies and procedure







## 5. e-governance mechanism



# 6. Welfare measures and financial support







7. Freedom to participate in seminar, workshop, conference & other research activities



8. The environment of the college is favorable to innovations and research.







#### 9. Execution of academic audit



# 10. Maintenance of physical and academic support facilities