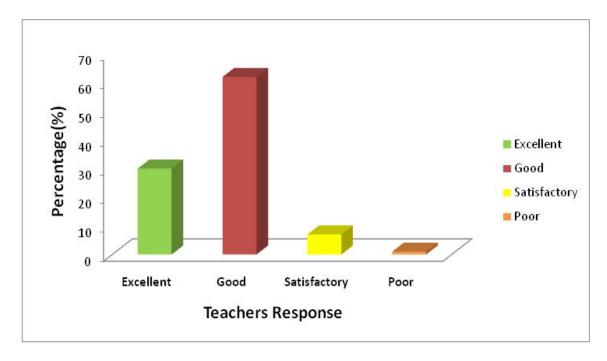

## GOVT. LAHIRI PG COLLEHE, CHIRIMIRI, DIST-KORIYA (C.G.) <u>TEACHERS FEEDBACK: ANALYSIS REPORT</u>

Academic Year: 2021-22

1. Level of satisfaction with the existing curriculum



2. Availability of reference books, current journals, magazines & news papers







## 3. Availability of e-teaching and learning resources



# 4. Administrative policies and procedure







## 5. e-governance mechanism



# 6. Welfare measures and financial support







7. Freedom to participate in seminar, workshop, conference & other research activities



8. The environment of the college is favorable to innovations and research.







#### 9. Execution of academic audit



# 10. Maintenance of physical and academic support facilities