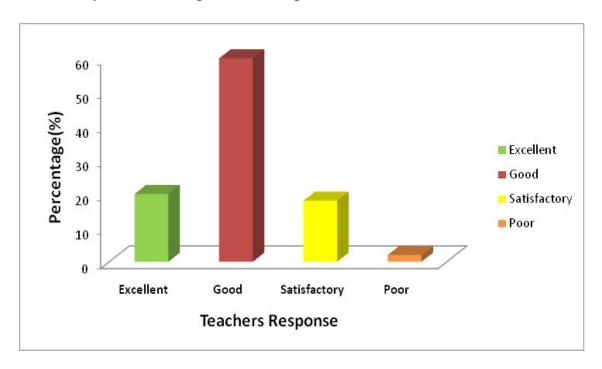

## GOVT. LAHIRI PG COLLEHE, CHIRIMIRI, DIST-KORIYA (C.G.) <u>TEACHERS FEEDBACK: ANALYSIS REPORT</u>

Academic Year: 2021-22

1. Level of satisfaction with the existing curriculum



2. Availability of reference books, current journals, magazines & news papers







## 3. Availability of e-teaching and learning resources



# 4. Administrative policies and procedure







## 5. e-governance mechanism



# 6. Welfare measures and financial support







7. Freedom to participate in seminar, workshop, conference & other research activities



8. The environment of the college is favorable to innovations and research.







#### 9. Execution of academic audit



# 10. Maintenance of physical and academic support facilities