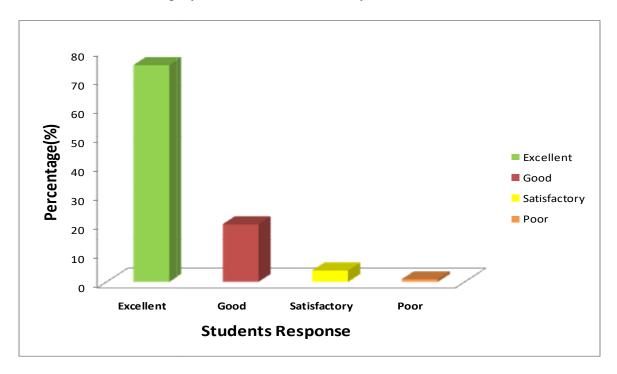

# GOVT. LAHIRI PG COLLEHE, CHIRIMIRI, DIST-KORIYA (C.G.) <u>STUDENT FEEDBACK: ANALYSIS REPORT</u>

Academic Year: 2021-22

#### 1. Efficiency of teacher's curriculum delivery



## 2. Teaching-Learning environment of the College





3. Promotion of Gender Equity and Commemorative Days celebration activities



4. Implementation of guidance for competitive exams and career counseling







## 5. Functioning of grievance redressal cell



#### 6. Adherence of Internal Assessment Procedure







## 7. Availability of value added courses



## 8. Execution of sports and cultural activities







## 9. Capacity building and skill enhancement practices



## 10. Functioning of NSS, Red Cross & other support Services