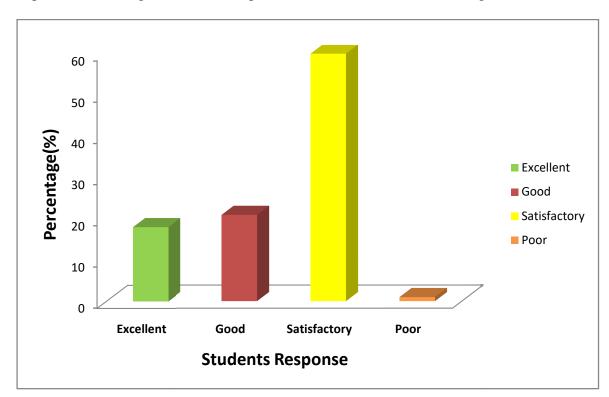

# GOVT. LAHIRI PG COLLEHE, CHIRIMIRI, DIST-KORIYA (C.G.) <u>STUDENT FEEDBACK: ANALYSIS REPORT</u>

Academic Year: 2021-22

#### 1. Efficiency of teacher's curriculum delivery



## 2. Teaching-Learning environment of the College





3. Promotion of Gender Equity and Commemorative Days celebration activities



4. Implementation of guidance for competitive exams and career counseling







## 5. Functioning of grievance redressal cell



#### 6. Adherence of Internal Assessment Procedure







## 7. Availability of value added courses



## 8. Execution of sports and cultural activities







## 9. Capacity building and skill enhancement practices



## 10. Functioning of NSS, Red Cross & other support Services