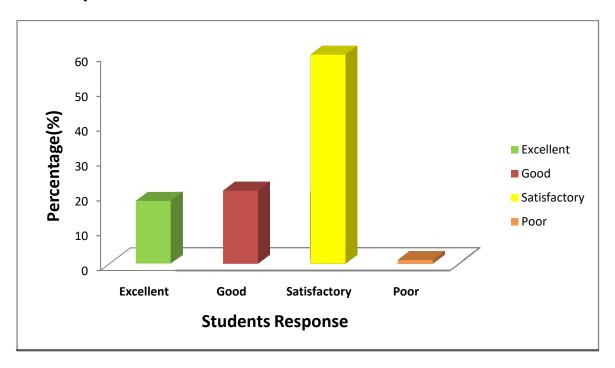

# GOVT. LAHIRI PG COLLEHE, CHIRIMIRI, DIST-KORIYA (C.G.) <u>STUDENT FEEDBACK: ANALYSIS REPORT</u>

Academic Year: 2021-22

#### 1. Efficiency of teacher's curriculum delivery



## 2. Teaching-Learning environment of the College





3. Promotion of Gender Equity and Commemorative Days celebration activities



4. Implementation of guidance for competitive exams and career counseling







## 5. Functioning of grievance redressal cell



#### 6. Adherence of Internal Assessment Procedure







## 7. Availability of value added courses



## 8. Execution of sports and cultural activities







## 9. Capacity building and skill enhancement practices



## 10. Functioning of NSS, Red Cross & other support Services