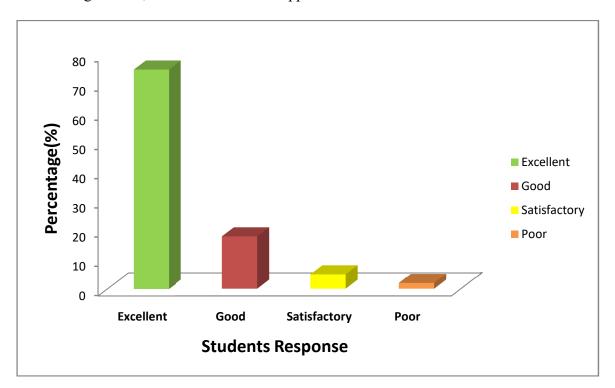

# GOVT. LAHIRI PG COLLEHE, CHIRIMIRI, DIST-KORIYA (C.G.) <u>STUDENT FEEDBACK: ANALYSIS REPORT</u>

Academic Year: 2021-22

#### 1. Efficiency of teacher's curriculum delivery



## 2. Teaching-Learning environment of the College





3. Promotion of Gender Equity and Commemorative Days celebration activities



4. Implementation of guidance for competitive exams and career counseling







## 5. Functioning of grievance redressal cell



#### 6. Adherence of Internal Assessment Procedure







## 7. Availability of value added courses



## 8. Execution of sports and cultural activities







## 9. Capacity building and skill enhancement practices



## 10. Functioning of NSS, Red Cross & other support Services